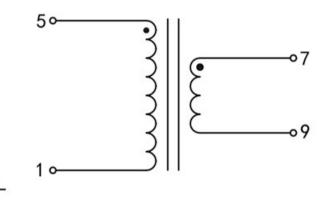

## **Dielectric strength 4500Vrms**

| PART NO             | Output ta 70℃/B | Prim.V | Connecting pins | Operating point<br>sec. ± 10% | Connecting pins | No-load voltage<br>± 10% |
|---------------------|-----------------|--------|-----------------|-------------------------------|-----------------|--------------------------|
| TG2815-E-0150-060-S | 1.5 W           | 230    | 15              | 6V 250.0mA                    | 79              | 8.0V                     |