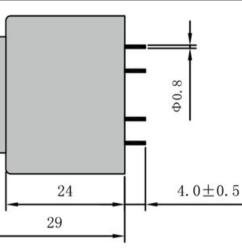

Dimensions with no indication of tolerances: ± 0.3mm Custom-made transformer also will be welcome.