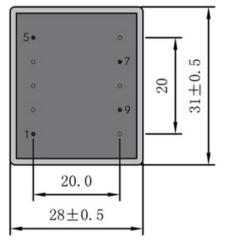

Dimensions with no indication of tolerances: ± 0.3mm Custom-made transformer also will be welcome.