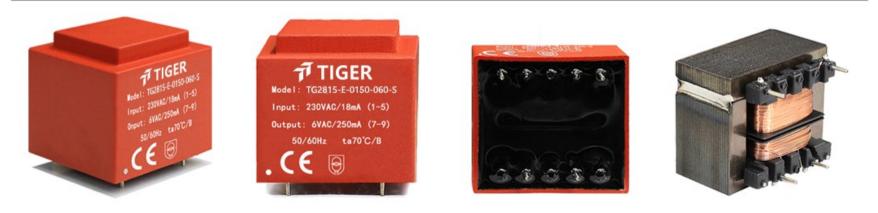

Type EI28/15 Power 1.5VA

Weight 85 g

shipping unit per box: 40 PCS.

temperature class: ta 70°C/B

Safety transformer/Short circuit proof

## **Dielectric strength 4500Vrms**

| PART NO             | Output ta 70℃/B | Prim.V | Connecting pins | Operating point<br>sec. ± 10% | Connecting pins | No-load voltage<br>± 10% |
|---------------------|-----------------|--------|-----------------|-------------------------------|-----------------|--------------------------|
| TG2815-E-0150-060-S | 1.5 W           | 230    | 15              | 6V 250.0mA                    | 79              | 8.0V                     |