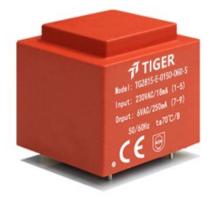

Weight Type EI28/15 Power 1.5VA 85 g

shipping unit per box: 40 PCS.

temperature class: ta 70℃/B

Safety transformer/Short circuit proof

## Dielectric strength 4500Vrms

| PART NO             | Output ta 70°C/B | Prim.V | Connecting pins | Operating point sec. ± 10% | Connecting pins | No-load voltage<br>± 10% |
|---------------------|------------------|--------|-----------------|----------------------------|-----------------|--------------------------|
| TG2815-E-0150-090-S | 1.5 W            | 230    | 15              | 9V 166.6mA                 | 79              | 12.0V                    |