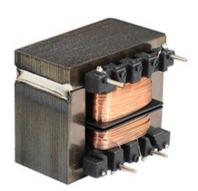

Weight Type EI28/15 Power 1.5VA 85 g

shipping unit per box: 40 PCS.

temperature class: ta 70℃/B

Safety transformer/Short circuit proof

## Vacuum filled casting

Split bobbin design winding

## Dielectric strength 4500Vrms

| PART NO             | Output ta 70°C/B | Prim.V | Connecting pins | Operating point sec. ± 10% | Connecting pins | No-load voltage<br>± 10% |
|---------------------|------------------|--------|-----------------|----------------------------|-----------------|--------------------------|
| TG2815-E-0150-090-S | 1.5 W            | 230    | 15              | 9V 166.6mA                 | 79              | 12.0V                    |