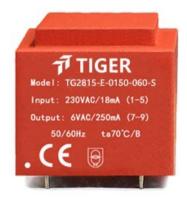

Weight Type EI28/15 Power 1.5VA 85 g

shipping unit per box: 40 PCS.

temperature class: ta 70℃/B

Safety transformer/Short circuit proof

## Dielectric strength 4500Vrms

| PART NO             | Output ta 70°C/B | Prim.V | Connecting pins | Operating point sec. ± 10% | Connecting pins | No-load voltage<br>± 10% |
|---------------------|------------------|--------|-----------------|----------------------------|-----------------|--------------------------|
| TG2815-E-0150-090-S | 1.5 W            | 230    | 15              | 9V 166.6mA                 | 79              | 12.0V                    |