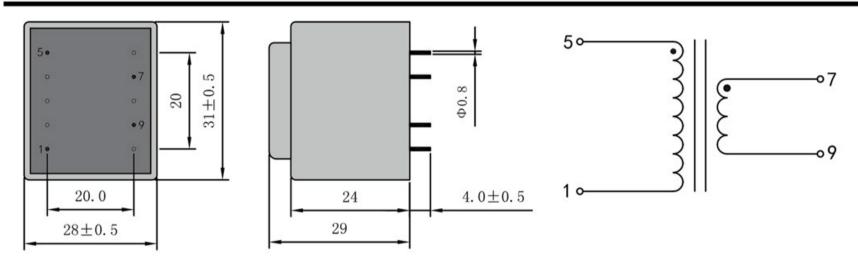

According to

Dimensions with no indication of tolerances: ± 0.3mm Custom-made transformer also will be welcome.