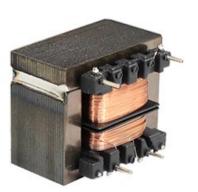

Weight Type EI28/15 Power 1.5VA 85 g

shipping unit per box: 40 PCS.

temperature class: ta 70℃/B

Safety transformer/Short circuit proof

## Vacuum filled casting

Split bobbin design winding

## Dielectric strength 4500Vrms

| PART NO             | Output ta 70°C/B | Prim.V | Connecting pins | Operating point sec. ± 10% | Connecting pins | No-load voltage<br>± 10% |
|---------------------|------------------|--------|-----------------|----------------------------|-----------------|--------------------------|
| TG2815-E-0150-120-S | 1.5 W            | 230    | 15              | 12V 125.0mA                | 79              | 16.0V                    |