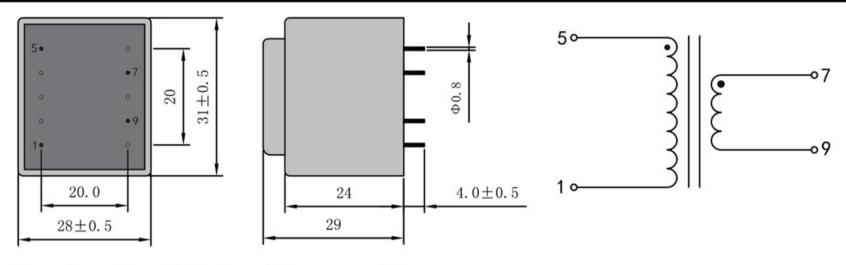

According to

Dimensions with no indication of tolerances: ± 0.3mm Custom-made transformer also will be welcome.