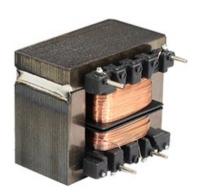

Weight Type EI28/15 Power 1.5VA 85 g

shipping unit per box: 40 PCS.

temperature class: ta 70℃/B

Safety transformer/Short circuit proof

## Vacuum filled casting

Split bobbin design winding

## Dielectric strength 4500Vrms

| PART NO             | Output ta 70℃/B | Prim.V | Connecting pins | Operating point sec. ± 10% | Connecting pins | No-load voltage<br>± 10% |
|---------------------|-----------------|--------|-----------------|----------------------------|-----------------|--------------------------|
| TG2815-E-0150-150-S | 1.5 W           | 230    | 15              | 15V 100.0mA                | 79              | 20.0V                    |