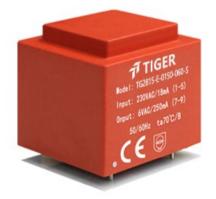

Weight Type EI28/15 Power 1.5VA 85 g

shipping unit per box: 40 PCS.

temperature class: ta 70℃/B

Safety transformer/Short circuit proof

## Dielectric strength 4500Vrms

| PART NO             | Output ta 70℃/B | Prim.V | Connecting pins | Operating point sec. ± 10% | Connecting pins | No-load voltage<br>± 10% |
|---------------------|-----------------|--------|-----------------|----------------------------|-----------------|--------------------------|
| TG2815-E-0150-150-S | 1.5 W           | 230    | 15              | 15V 100.0mA                | 79              | 20.0V                    |