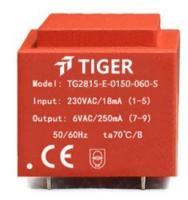

Weight Type EI28/15 Power 1.5VA 85 g

shipping unit per box: 40 PCS.

temperature class: ta 70℃/B

Safety transformer/Short circuit proof

## Dielectric strength 4500Vrms

| PART NO             | Output ta 70℃/B | Prim.V | Connecting pins | Operating point sec. ± 10% | Connecting pins | No-load voltage<br>± 10% |
|---------------------|-----------------|--------|-----------------|----------------------------|-----------------|--------------------------|
| TG2815-E-0150-150-S | 1.5 W           | 230    | 15              | 15V 100.0mA                | 79              | 20.0V                    |