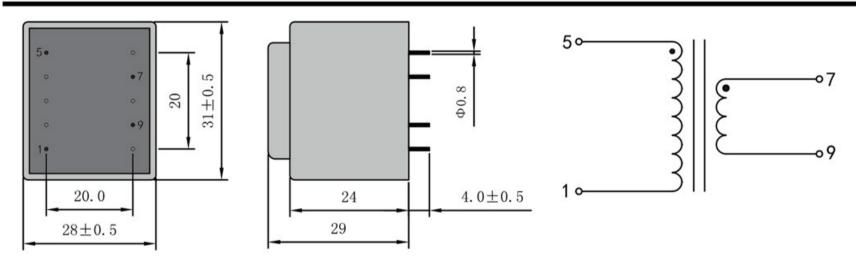

According to

Dimensions with no indication of tolerances: ± 0.3mm Custom-made transformer also will be welcome.