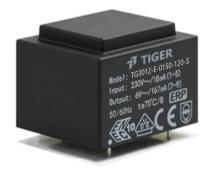

## with VDE, ENEC 10, UL, CE, CB certificates

Dielectric strength 4500Vrms

| PART NO             | Output ta 70℃/B | Prim.V | Connecting pins | Operating point sec. ± 10% | Connecting pins | No-load voltage<br>± 10% |
|---------------------|-----------------|--------|-----------------|----------------------------|-----------------|--------------------------|
| TG3012-E-0150-120-S | 1.5W            | 230    | 15              | 12V 125.0mA                | 79              | 16.4                     |