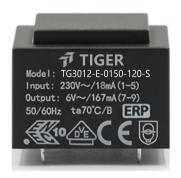

## with VDE, ENEC 10, UL, CE, CB certificates

Dielectric strength 4500Vrms

| PART NO             | Output ta 70℃/B | Prim.V | Connecting pins | Operating point sec. ± 10% | Connecting pins | No-load voltage<br>± 10% |
|---------------------|-----------------|--------|-----------------|----------------------------|-----------------|--------------------------|
| TG3012-E-0150-120-S | 1.5W            | 230    | 15              | 12V 125.0mA                | 79              | 16.4                     |