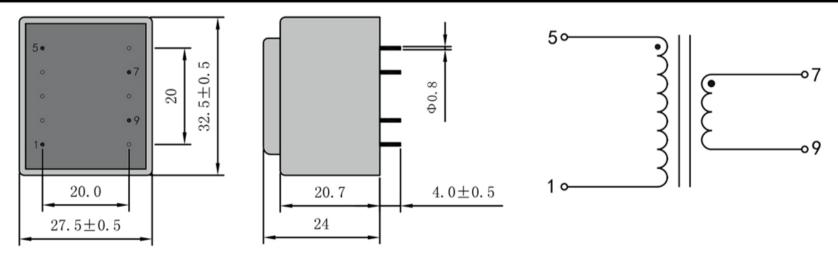

Weight 85g Type 1.5 VA EI30/12.5 Power

> shipping unit per box: 40PCS. temperature class: ta 70℃/B

## with VDE, ENEC 10, UL, CE, CB certificates

Dielectric strength 4500Vrms

| PART NO             | Output ta 70℃/B | Prim.V | Connecting pins | Operating point sec. ± 10% | Connecting pins | No-load voltage<br>± 10% |
|---------------------|-----------------|--------|-----------------|----------------------------|-----------------|--------------------------|
| TG3012-E-0150-120-S | 1.5W            | 230    | 15              | 12V 125.0mA                | 79              | 16.4                     |

## Approved by

Dimensions with no indication of tolerances: ± 0.3mm Custom-made transformer also will be welcome.