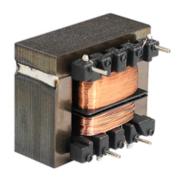

Weight 85g Type 1.5 VA EI30/12.5 Power

> shipping unit per box: 40PCS. temperature class: ta 70℃/B

## Vacuum filled casting

Split bobbin design winding

## with VDE, ENEC 10, UL, CE, CB certificates

Dielectric strength 4500Vrms

| PART NO             | Output ta 70℃/B | Prim.V | Connecting pins | Operating point sec. ± 10% | Connecting pins | No-load voltage<br>± 10% |
|---------------------|-----------------|--------|-----------------|----------------------------|-----------------|--------------------------|
| TG3012-E-0150-120-S | 1.5W            | 230    | 15              | 12V 125.0mA                | 79              | 16.4                     |