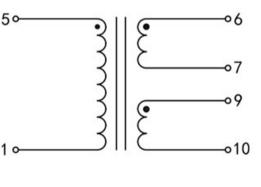

## **Dielectric strength 4500Vrms**

| PART NO             | Output ta 70℃/B | Prim.V | Connecting pins | Operating point sec. ± 10% | Connecting pins | No-load voltage<br>V ± 10% |
|---------------------|-----------------|--------|-----------------|----------------------------|-----------------|----------------------------|
| TG3515-E-0350-060-D | 3.5W            | 230    | 15              | 6V 291.6mA                 | 67              | 8.0V                       |
|                     |                 |        |                 | 6V 291.6mA                 | 910             | 8.0V                       |