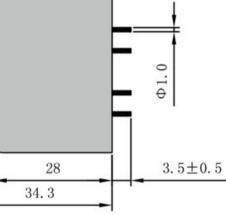

Dimensions with no indication of tolerances: ± 0.3mm Custom-made transformer also will be welcome.