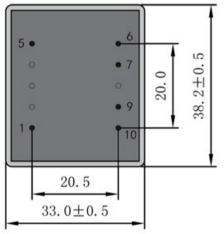

Dimensions with no indication of tolerances: ± 0.3mm Custom-made transformer also will be welcome.