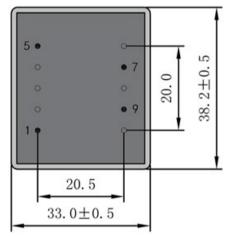

Dimensions with no indication of tolerances: ± 0.3mm Custom-made transformer also will be welcome.