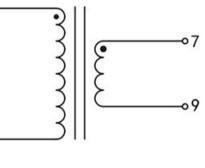

## **Dielectric strength 4500Vrms**

| PART NO             | Output ta 70℃/B | Prim.V | Connecting pins | Operating point<br>sec. ± 10% | Connecting pins | No-load voltage<br>± 10% |
|---------------------|-----------------|--------|-----------------|-------------------------------|-----------------|--------------------------|
| TG3515-E-0350-060-S | 3.5W            | 230    | 15              | 6V 583.3mA                    | 79              | 8.0V                     |