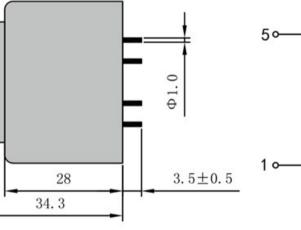

Dimensions with no indication of tolerances: ± 0.3mm Custom-made transformer also will be welcome.