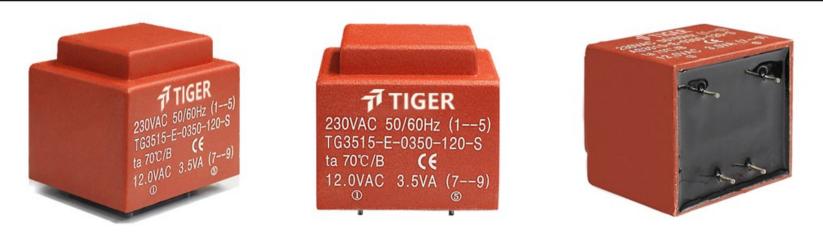

Type EI35/15 Power 3.5W

Weight 155g

shipping unit per box: 25 PCS.

temperature class: ta 70°C/B

## **Dielectric strength 4500Vrms**

| PART NO             | Output ta 70℃/B | Prim.V | Connecting pins | Operating point<br>sec. ± 10% | Connecting pins | No-load voltage<br>± 10% |
|---------------------|-----------------|--------|-----------------|-------------------------------|-----------------|--------------------------|
| TG3515-E-0350-060-S | 3.5W            | 230    | 15              | 6V 583.3mA                    | 79              | 8.0V                     |