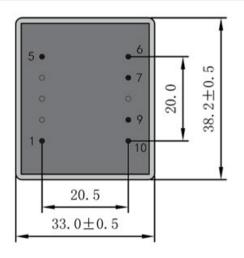

According to

Dimensions with no indication of tolerances: ± 0.3mm Custom-made transformer also will be welcome.