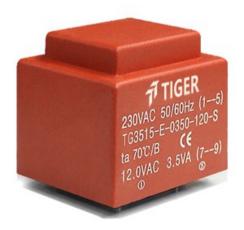

Weight Type EI35/15 3.5VA 155g Power

> shipping unit per box: 25 PCS temperature class: ta 70°C/B

## Dielectric strength 4500Vrms

| PART NO             | Output ta 70°C/B | Prim.V | Connecting pins | Operating point sec. ± 10% | Connecting pins | No-load voltage<br>V ± 10% |
|---------------------|------------------|--------|-----------------|----------------------------|-----------------|----------------------------|
| TG3515-E-0350-075-D | 3.5W             | 230    | 15              | 7.5V 233.3mA               | 67              | 10.0V                      |
|                     |                  |        |                 | 7.5V 233.3mA               | 910             | 10.0V                      |