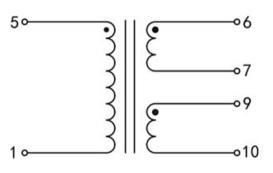

## Dielectric strength 4500Vrms

| PART NO             | Output ta 70°C/B | Prim.V | Connecting pins | Operating point sec. ± 10% | Connecting pins | No-load voltage<br>V ± 10% |
|---------------------|------------------|--------|-----------------|----------------------------|-----------------|----------------------------|
| TG3515-E-0350-075-D | 3.5W             | 230    | 15              | 7.5V 233.3mA               | 67              | 10.0V                      |
|                     |                  |        |                 | 7.5V 233.3mA               | 910             | 10.0V                      |