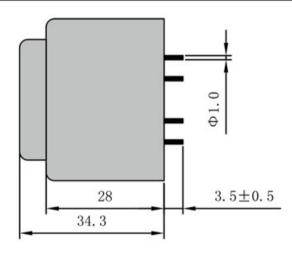

According to

Dimensions with no indication of tolerances: ± 0.3mm Custom-made transformer also will be welcome.