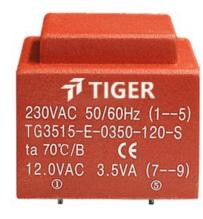

Weight Type EI35/15 3.5VA 155g Power

> shipping unit per box: 25 PCS temperature class: ta 70°C/B

## Dielectric strength 4500Vrms

| PART NO             | Output ta 70°C/B | Prim.V | Connecting pins | Operating point sec. ± 10% | Connecting pins | No-load voltage<br>V ± 10% |
|---------------------|------------------|--------|-----------------|----------------------------|-----------------|----------------------------|
| TG3515-E-0350-075-D | 3.5W             | 230    | 15              | 7.5V 233.3mA               | 67              | 10.0V                      |
|                     |                  |        |                 | 7.5V 233.3mA               | 910             | 10.0V                      |