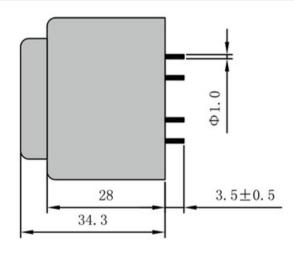

According to

Dimensions with no indication of tolerances: ± 0.3mm Custom-made transformer also will be welcome.