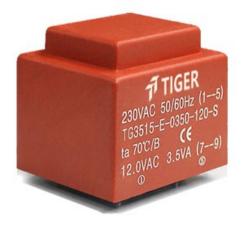

Weight 155g Type EI35/15 3.5VA Power

> shipping unit per box: 25 PCS temperature class: ta 70°C/B

## Dielectric strength 4500Vrms

| PART NO             | Output ta 70°C/B | Prim.V | Connecting pins | Operating point sec. ± 10% | Connecting pins | No-load voltage<br>V ± 10% |
|---------------------|------------------|--------|-----------------|----------------------------|-----------------|----------------------------|
| TG3515-E-0350-090-D | 3.5W             | 230    | 15              | 9V 194.4mA                 | 67              | 12.0V                      |
|                     |                  |        |                 | 9V 194.4mA                 | 910             | 12.0V                      |