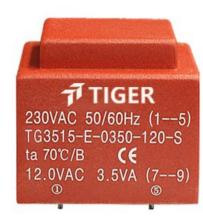

Weight 155g Type EI35/15 3.5VA Power

> shipping unit per box: 25 PCS temperature class: ta 70°C/B

## Dielectric strength 4500Vrms

| PART NO             | Output ta 70°C/B | Prim.V | Connecting pins | Operating point sec. ± 10% | Connecting pins | No-load voltage<br>V ± 10% |
|---------------------|------------------|--------|-----------------|----------------------------|-----------------|----------------------------|
| TG3515-E-0350-090-D | 3.5W             | 230    | 15              | 9V 194.4mA                 | 67              | 12.0V                      |
|                     |                  |        |                 | 9V 194.4mA                 | 910             | 12.0V                      |