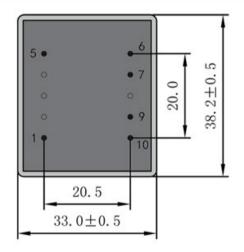

According to

Dimensions with no indication of tolerances: ± 0.3mm Custom-made transformer also will be welcome.