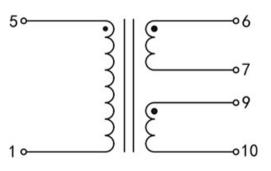

## Dielectric strength 4500Vrms

| PART NO             | Output ta 70°C/B | Prim.V | Connecting pins | Operating point sec. ± 10% | Connecting pins | No-load voltage<br>V ± 10% |
|---------------------|------------------|--------|-----------------|----------------------------|-----------------|----------------------------|
| TG3515-E-0350-090-D | 3.5W             | 230    | 15              | 9V 194.4mA                 | 67              | 12.0V                      |
|                     |                  |        |                 | 9V 194.4mA                 | 910             | 12.0V                      |