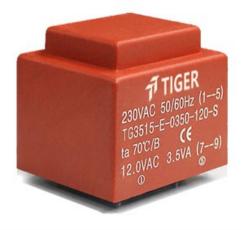

Power 3.5W Weight 155g Type EI35/15

> temperature class: ta 70℃/B shipping unit per box: 25 PCS.

## Dielectric strength 4500Vrms

| PART NO             | Output ta 70℃/B | Prim.V | Connecting pins | Operating point sec. ± 10% | Connecting pins | No-load voltage<br>± 10% |
|---------------------|-----------------|--------|-----------------|----------------------------|-----------------|--------------------------|
| TG3515-E-0350-090-S | 3.5W            | 230    | 15              | 9V 388.8mA                 | 79              | 12.0V                    |