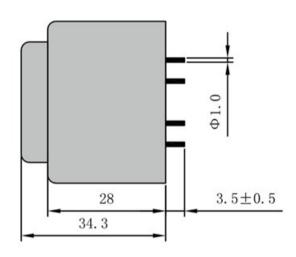

According to

Dimensions with no indication of tolerances: ± 0.3mm Custom-made transformer also will be welcome.