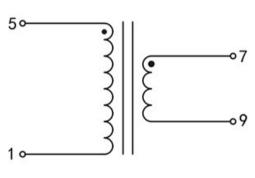

## Dielectric strength 4500Vrms

| PART NO             | Output ta 70℃/B | Prim.V | Connecting pins | Operating point sec. ± 10% | Connecting pins | No-load voltage<br>± 10% |
|---------------------|-----------------|--------|-----------------|----------------------------|-----------------|--------------------------|
| TG3515-E-0350-090-S | 3.5W            | 230    | 15              | 9V 388.8mA                 | 79              | 12.0V                    |