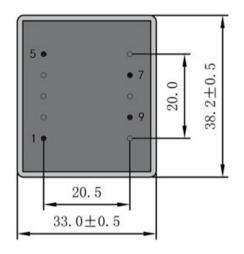

According to

Dimensions with no indication of tolerances: ± 0.3mm Custom-made transformer also will be welcome.