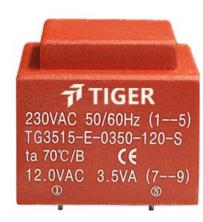

Weight 155g Type EI35/15 3.5VA Power

> shipping unit per box: 25 PCS temperature class: ta 70℃/B

## Dielectric strength 4500Vrms

| PART NO             | Output ta 70°C/B | Prim.V | Connecting pins | Operating point sec. ± 10% | Connecting pins | No-load voltage<br>V ± 10% |
|---------------------|------------------|--------|-----------------|----------------------------|-----------------|----------------------------|
| TG3515-E-0350-120-D | 3.5W             | 230    | 15              | 12V 145.8mA                | 67              | 16.0V                      |
|                     |                  |        |                 | 12V 145.8mA                | 910             | 16.0V                      |