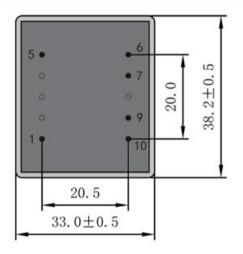

According to

Dimensions with no indication of tolerances: ± 0.3mm Custom-made transformer also will be welcome.