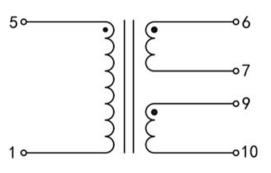

## Dielectric strength 4500Vrms

| PART NO             | Output ta 70°C/B | Prim.V | Connecting pins | Operating point sec. ± 10% | Connecting pins | No-load voltage<br>V ± 10% |
|---------------------|------------------|--------|-----------------|----------------------------|-----------------|----------------------------|
| TG3515-E-0350-120-D | 3.5W             | 230    | 15              | 12V 145.8mA                | 67              | 16.0V                      |
|                     |                  |        |                 | 12V 145.8mA                | 910             | 16.0V                      |