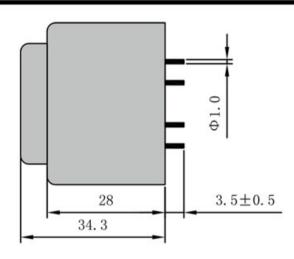

Weight 155g Type EI35/15 3.5VA Power

> shipping unit per box: 25 PCS temperature class: ta 70℃/B

According to

Dimensions with no indication of tolerances: ± 0.3mm Custom-made transformer also will be welcome.