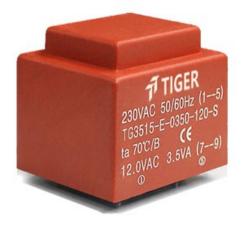

Weight 155g Type EI35/15 3.5VA Power

> shipping unit per box: 25 PCS temperature class: ta 70℃/B

## Dielectric strength 4500Vrms

| PART NO             | Output ta 70°C/B | Prim.V | Connecting pins | Operating point sec. ± 10% | Connecting pins | No-load voltage<br>V ± 10% |
|---------------------|------------------|--------|-----------------|----------------------------|-----------------|----------------------------|
| TG3515-E-0350-120-D | 3.5W             | 230    | 15              | 12V 145.8mA                | 67              | 16.0V                      |
|                     |                  |        |                 | 12V 145.8mA                | 910             | 16.0V                      |