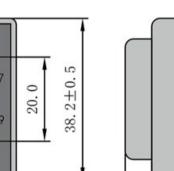

20.5

 $33.0 \pm 0.5$ 

5

Φ1.0

 $3.5 \pm 0.5$ 

28

34.3

Dimensions with no indication of tolerances: ± 0.3mm Custom-made transformer also will be welcome.