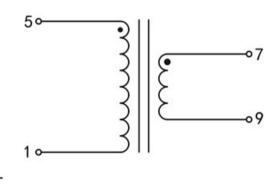

## **Dielectric strength 4500Vrms**

| PART NO             | Output ta 70°C/B | Prim.V | Connecting pins | Operating point<br>sec. ± 10% | Connecting pins | No-load voltage<br>± 10% |
|---------------------|------------------|--------|-----------------|-------------------------------|-----------------|--------------------------|
| TG3515-E-0350-120-S | 3.5W             | 230    | 15              | 12V 291.6mA                   | 79              | 16.0V                    |