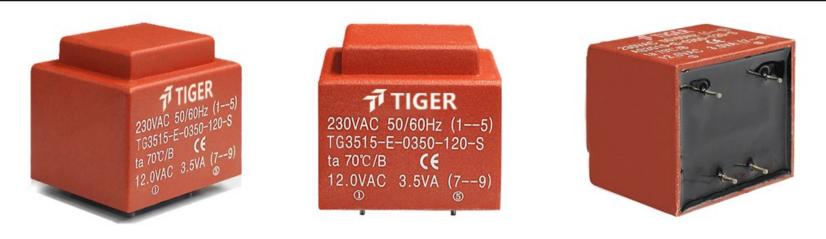

Type EI35/15 Power 3.5W

Weight 155g

shipping unit per box: 25 PCS.

temperature class: ta 70°C/B

## **Dielectric strength 4500Vrms**

| PART NO             | Output ta 70°C/B | Prim.V | Connecting pins | Operating point<br>sec. ± 10% | Connecting pins | No-load voltage<br>± 10% |
|---------------------|------------------|--------|-----------------|-------------------------------|-----------------|--------------------------|
| TG3515-E-0350-120-S | 3.5W             | 230    | 15              | 12V 291.6mA                   | 79              | 16.0V                    |