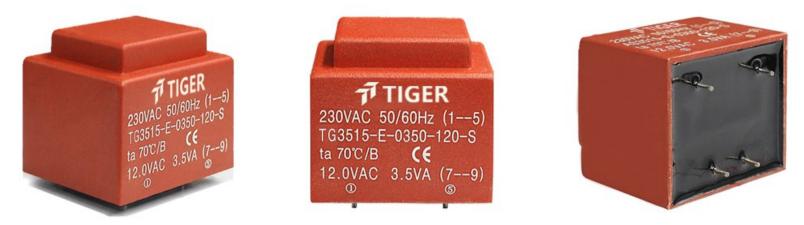

Type EI35/15

3.5VA Power

Weight 155g

shipping unit per box: 25 PCS

temperature class: ta 70°C/B

## Vacuum filled casting

Split bobbin design winding

## **Dielectric strength 4500Vrms**

| PART NO             | Output ta 70℃/B | Prim.V | Connecting pins | Operating point sec. ± 10% | Connecting pins | No-load voltage<br>V ± 10% |
|---------------------|-----------------|--------|-----------------|----------------------------|-----------------|----------------------------|
| TG3515-E-0350-150-D | 3.5W            | 230    | 15              | 15V 116.6mA                | 67              | 20.0V                      |
|                     |                 |        |                 | 12V 116.6mA                | 910             | 20.0V                      |