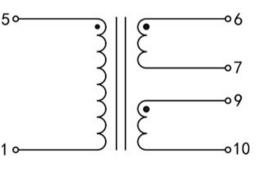

## **Dielectric strength 4500Vrms**

| PART NO             | Output ta 70℃/B | Prim.V | Connecting pins | Operating point sec. ± 10% | Connecting pins | No-load voltage<br>V ± 10% |
|---------------------|-----------------|--------|-----------------|----------------------------|-----------------|----------------------------|
| TG3515-E-0350-150-D | 3.5W            | 230    | 15              | 15V 116.6mA                | 67              | 20.0V                      |
|                     |                 |        |                 | 12V 116.6mA                | 910             | 20.0V                      |