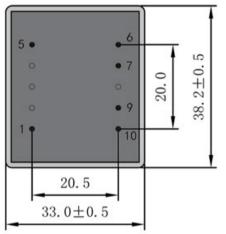

Dimensions with no indication of tolerances: ± 0.3mm Custom-made transformer also will be welcome.