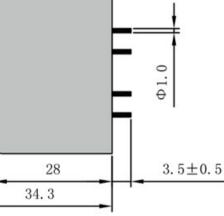

Dimensions with no indication of tolerances: ± 0.3mm Custom-made transformer also will be welcome.