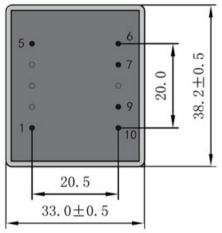

Dimensions with no indication of tolerances: ± 0.3mm Custom-made transformer also will be welcome.