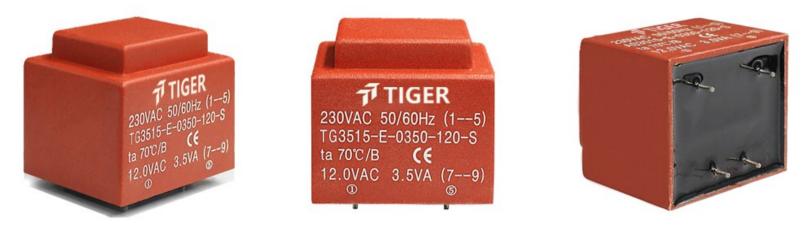

Type EI35/15

3.5VA Power

Weight 155g

shipping unit per box: 25 PCS

temperature class: ta 70°C/B

## Vacuum filled casting

Split bobbin design winding