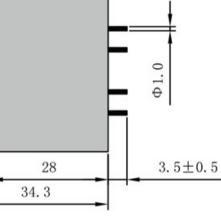

Dimensions with no indication of tolerances: ± 0.3mm Custom-made transformer also will be welcome.