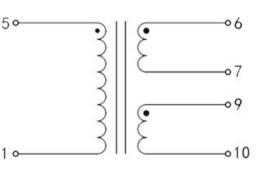

## Dielectric strength 4500Vrms

| PART NO             | Output ta 70℃/B | Prim.V | Connecting pins | Operating point<br>sec. ± 10% | Connecting pins | No-load voltage<br>V ± 10% |
|---------------------|-----------------|--------|-----------------|-------------------------------|-----------------|----------------------------|
| TG3515-E-0350-180-D | 3.5W            | 230    | 15              | 18V 97.3mA                    | 67              | 24.0V                      |
|                     |                 |        |                 | 18V 97.3mA                    | 910             | 24.0V                      |