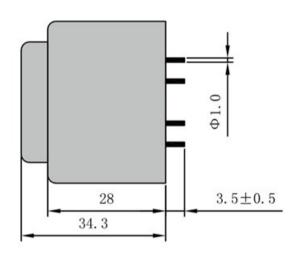

According to

Dimensions with no indication of tolerances: ± 0.3mm Custom-made transformer also will be welcome.