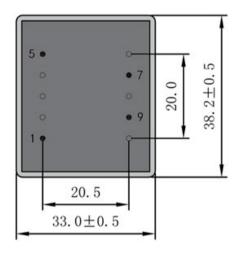

According to

Dimensions with no indication of tolerances: ± 0.3mm Custom-made transformer also will be welcome.