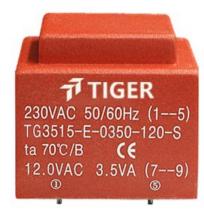

Power 3.5W Weight 155g Type EI35/15

> temperature class: ta 70℃/B shipping unit per box: 25 PCS.

## Dielectric strength 4500Vrms

| PART NO             | Output ta 50℃/B | Prim.V | Connecting pins | Operating point sec. ± 10% | Connecting pins | No-load voltage<br>± 10% |
|---------------------|-----------------|--------|-----------------|----------------------------|-----------------|--------------------------|
| TG3515-E-0350-180-S | 3.5W            | 230    | 15              | 18V 194.4mA                | 79              | 24.0V                    |