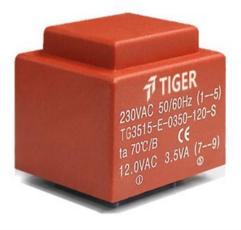

Power 3.5W Weight 155g Type EI35/15

> temperature class: ta 70℃/B shipping unit per box: 25 PCS.

## Dielectric strength 4500Vrms

| PART NO             | Output ta 50℃/B | Prim.V | Connecting pins | Operating point sec. ± 10% | Connecting pins | No-load voltage<br>± 10% |
|---------------------|-----------------|--------|-----------------|----------------------------|-----------------|--------------------------|
| TG3515-E-0350-180-S | 3.5W            | 230    | 15              | 18V 194.4mA                | 79              | 24.0V                    |