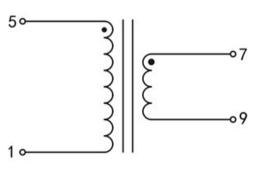

## Dielectric strength 4500Vrms

| PART NO             | Output ta 50℃/B | Prim.V | Connecting pins | Operating point sec. ± 10% | Connecting pins | No-load voltage<br>± 10% |
|---------------------|-----------------|--------|-----------------|----------------------------|-----------------|--------------------------|
| TG3515-E-0350-180-S | 3.5W            | 230    | 15              | 18V 194.4mA                | 79              | 24.0V                    |