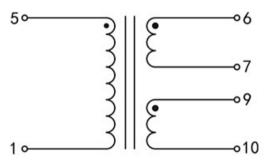

## Dielectric strength 4500Vrms

| PART NO             | Output ta 70°C/B | Prim.V | Connecting pins | Operating point sec. ± 10% | Connecting pins | No-load voltage<br>V ± 10% |
|---------------------|------------------|--------|-----------------|----------------------------|-----------------|----------------------------|
| TG3515-E-0350-240-D | 3.5W             | 230    | 15              | 24V 72.9mA                 | 67              | 32.0V                      |
|                     |                  |        |                 | 24V 72.9mA                 | 910             | 32.0V                      |