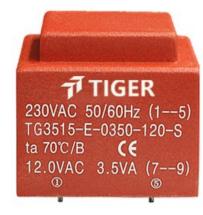

Weight 155g Type EI35/15 3.5VA Power

> shipping unit per box: 25 PCS temperature class: ta 70°C/B

## Dielectric strength 4500Vrms

| PART NO             | Output ta 70°C/B | Prim.V | Connecting pins | Operating point sec. ± 10% | Connecting pins | No-load voltage<br>V ± 10% |
|---------------------|------------------|--------|-----------------|----------------------------|-----------------|----------------------------|
| TG3515-E-0350-240-D | 3.5W             | 230    | 15              | 24V 72.9mA                 | 67              | 32.0V                      |
|                     |                  |        |                 | 24V 72.9mA                 | 910             | 32.0V                      |