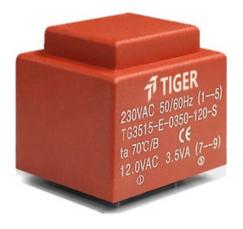

Weight 155g Type EI35/15 3.5VA Power

> shipping unit per box: 25 PCS temperature class: ta 70°C/B

## Dielectric strength 4500Vrms

| PART NO             | Output ta 70°C/B | Prim.V | Connecting pins | Operating point sec. ± 10% | Connecting pins | No-load voltage<br>V ± 10% |
|---------------------|------------------|--------|-----------------|----------------------------|-----------------|----------------------------|
| TG3515-E-0350-240-D | 3.5W             | 230    | 15              | 24V 72.9mA                 | 67              | 32.0V                      |
|                     |                  |        |                 | 24V 72.9mA                 | 910             | 32.0V                      |