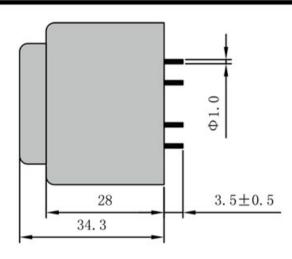

According to

Dimensions with no indication of tolerances: ± 0.3mm Custom-made transformer also will be welcome.