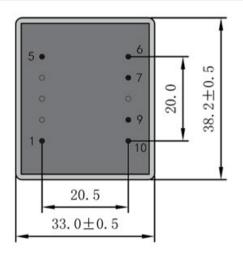

According to

Dimensions with no indication of tolerances: ± 0.3mm Custom-made transformer also will be welcome.