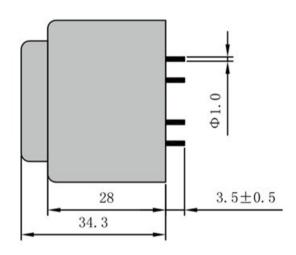

According to

Dimensions with no indication of tolerances: ± 0.3mm Custom-made transformer also will be welcome.