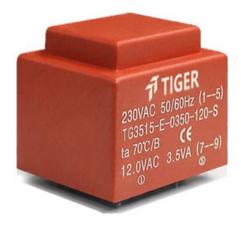

Power 3.5W Weight 155g Type EI35/15

> temperature class: ta 70℃/B shipping unit per box: 25 PCS.

## Dielectric strength 4500Vrms

| PART NO             | Output ta 70℃/B | Prim.V | Connecting pins | Operating point sec. ± 10% | Connecting pins | No-load voltage<br>± 10% |
|---------------------|-----------------|--------|-----------------|----------------------------|-----------------|--------------------------|
| TG3515-E-0350-240-S | 3.5W            | 230    | 15              | 24V 145.8mA                | 79              | 32.0V                    |