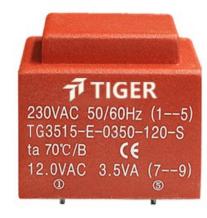

Power 3.5W Weight 155g Type EI35/15

> temperature class: ta 70℃/B shipping unit per box: 25 PCS.

## Dielectric strength 4500Vrms

| PART NO             | Output ta 70℃/B | Prim.V | Connecting pins | Operating point sec. ± 10% | Connecting pins | No-load voltage<br>± 10% |
|---------------------|-----------------|--------|-----------------|----------------------------|-----------------|--------------------------|
| TG3515-E-0350-240-S | 3.5W            | 230    | 15              | 24V 145.8mA                | 79              | 32.0V                    |