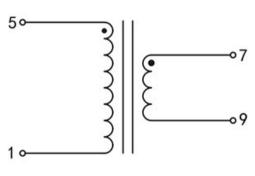

## Dielectric strength 4500Vrms

| PART NO             | Output ta 70℃/B | Prim.V | Connecting pins | Operating point sec. ± 10% | Connecting pins | No-load voltage<br>± 10% |
|---------------------|-----------------|--------|-----------------|----------------------------|-----------------|--------------------------|
| TG3515-E-0350-240-S | 3.5W            | 230    | 15              | 24V 145.8mA                | 79              | 32.0V                    |