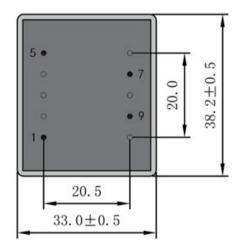

According to

Dimensions with no indication of tolerances: ± 0.3mm Custom-made transformer also will be welcome.