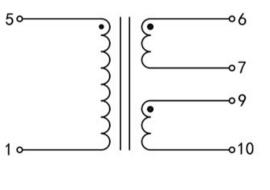

## **Dielectric strength 4500Vrms**

| PART NO             | Output ta 70℃/B | Prim.V | Connecting pins | Operating point<br>sec. ± 10% | Connecting pins | No-load voltage<br>V ± 10% |
|---------------------|-----------------|--------|-----------------|-------------------------------|-----------------|----------------------------|
| TG3515-U-0350-060-D | 3.5W            | 115    | 15              | 6V 291.6mA                    | 67              | 8.0V                       |
|                     |                 |        |                 | 6V 291.6mA                    | 910             | 8.0V                       |