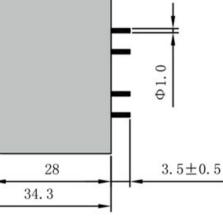

Dimensions with no indication of tolerances: ± 0.3mm Custom-made transformer also will be welcome.