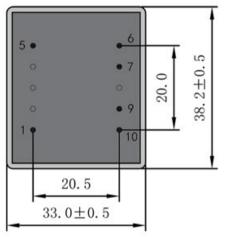

## **Dielectric strength 4500Vrms**

| PART NO             | Output ta 70℃/B | Prim.V | Connecting pins | Operating point<br>sec. ± 10% | Connecting pins | No-load voltage<br>V ± 10% |
|---------------------|-----------------|--------|-----------------|-------------------------------|-----------------|----------------------------|
| TG3515-U-0350-060-D | 3.5W            | 115    | 15              | 6V 291.6mA                    | 67              | 8.0V                       |
|                     |                 |        |                 | 6V 291.6mA                    | 910             | 8.0V                       |

Dimensions with no indication of tolerances: ± 0.3mm Custom-made transformer also will be welcome.