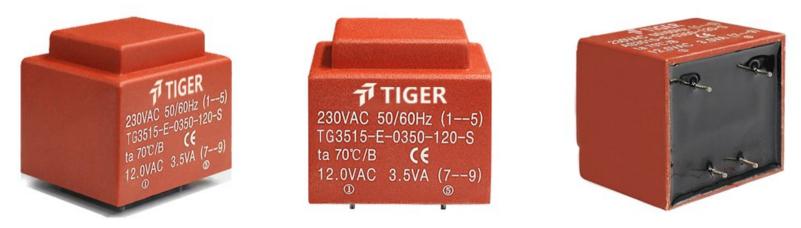

Type EI35/15

3.5VA Power

Weight 155g

shipping unit per box: 25 PCS

temperature class: ta 70°C/B

## Vacuum filled casting

Split bobbin design winding

Dimensions with no indication of tolerances: ± 0.3mm Custom-made transformer also will be welcome.