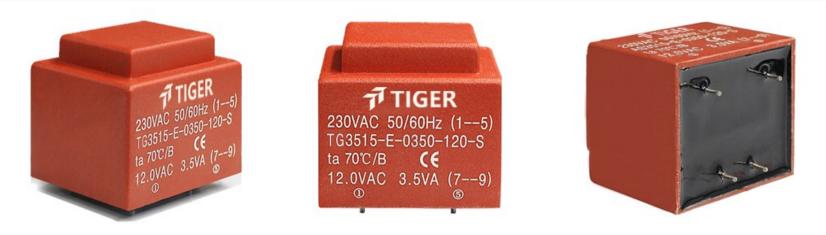

Type EI35/15 Power 3.5W

Weight 155g

shipping unit per box: 25 PCS.

temperature class: ta 70°C/B