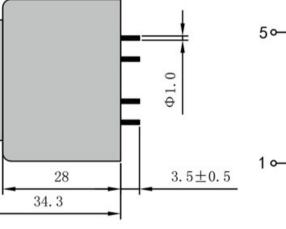

Dimensions with no indication of tolerances: ± 0.3mm Custom-made transformer also will be welcome.