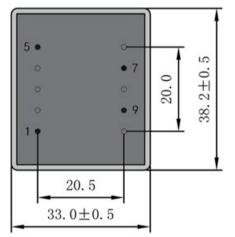

Dimensions with no indication of tolerances: ± 0.3mm Custom-made transformer also will be welcome.