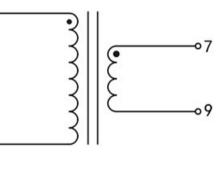

## **Dielectric strength 4500Vrms**

| PART NO             | Output ta 70℃/B | Prim.V | Connecting pins | Operating point<br>sec. ± 10% | Connecting pins | No-load voltage<br>± 10% |
|---------------------|-----------------|--------|-----------------|-------------------------------|-----------------|--------------------------|
| TG3515-U-0350-060-S | 3.5W            | 115    | 15              | 6V 583.3mA                    | 79              | 8.0V                     |