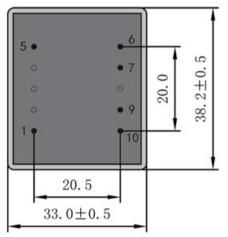

Dimensions with no indication of tolerances: ± 0.3mm Custom-made transformer also will be welcome.