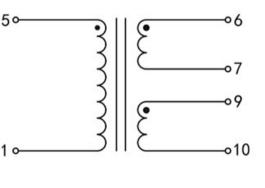

## **Dielectric strength 4500Vrms**

| PART NO             | Output ta 70℃/B | Prim.V | Connecting pins | Operating point<br>sec. ± 10% | Connecting pins | No-load voltage<br>V ± 10% |
|---------------------|-----------------|--------|-----------------|-------------------------------|-----------------|----------------------------|
| TG3515-U-0350-075-D | 3.5W            | 115    | 15              | 7.5V 233.3mA                  | 67              | 10.0V                      |
|                     |                 |        |                 | 7.5V 233.3mA                  | 910             | 10.0V                      |