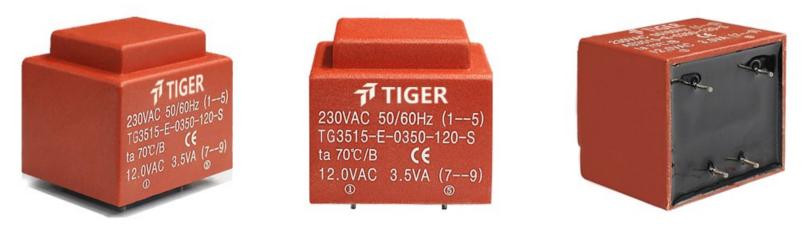

Type EI35/15

3.5VA Power

Weight 155g

shipping unit per box: 25 PCS

temperature class: ta 70°C/B

## Vacuum filled casting

Split bobbin design winding