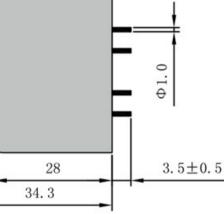

Dimensions with no indication of tolerances: ± 0.3mm Custom-made transformer also will be welcome.