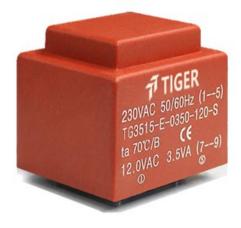

Power 3.5W Weight 155g Type EI35/15

> temperature class: ta 70℃/B shipping unit per box: 25 PCS.

## Dielectric strength 4500Vrms

| PART NO             | Output ta 70℃/B | Prim.V | Connecting pins | Operating point sec. ± 10% | Connecting pins | No-load voltage<br>± 10% |
|---------------------|-----------------|--------|-----------------|----------------------------|-----------------|--------------------------|
| TG3515-U-0350-090-S | 3.5W            | 115    | 15              | 9V 388.8mA                 | 79              | 12.0V                    |