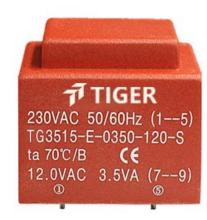

Power 3.5W Weight 155g Type EI35/15

> temperature class: ta 70℃/B shipping unit per box: 25 PCS.

## Dielectric strength 4500Vrms

| PART NO             | Output ta 70℃/B | Prim.V | Connecting pins | Operating point sec. ± 10% | Connecting pins | No-load voltage<br>± 10% |
|---------------------|-----------------|--------|-----------------|----------------------------|-----------------|--------------------------|
| TG3515-U-0350-090-S | 3.5W            | 115    | 15              | 9V 388.8mA                 | 79              | 12.0V                    |