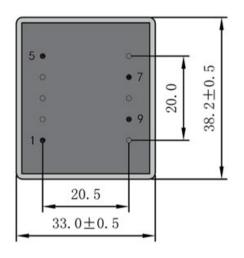

According to

Dimensions with no indication of tolerances: ± 0.3mm Custom-made transformer also will be welcome.