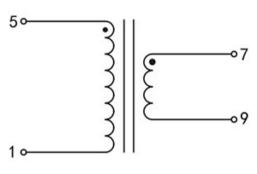

## Dielectric strength 4500Vrms

| PART NO             | Output ta 70℃/B | Prim.V | Connecting pins | Operating point sec. ± 10% | Connecting pins | No-load voltage<br>± 10% |
|---------------------|-----------------|--------|-----------------|----------------------------|-----------------|--------------------------|
| TG3515-U-0350-090-S | 3.5W            | 115    | 15              | 9V 388.8mA                 | 79              | 12.0V                    |