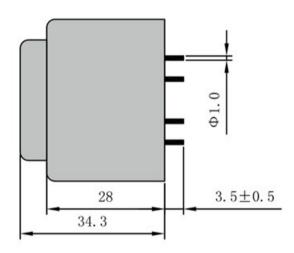

According to

Dimensions with no indication of tolerances: ± 0.3mm Custom-made transformer also will be welcome.