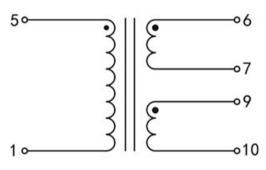

## Dielectric strength 4500Vrms

| PART NO             | Output ta 70°C/B | Prim.V | Connecting pins | Operating point sec. ± 10% | Connecting pins | No-load voltage<br>V ± 10% |
|---------------------|------------------|--------|-----------------|----------------------------|-----------------|----------------------------|
| TG3515-U-0350-120-D | 3.5W             | 115    | 15              | 12V 145.8mA                | 67              | 16.0V                      |
|                     |                  |        |                 | 12V 145.8mA                | 910             | 16.0V                      |