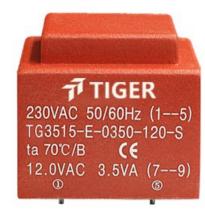

Weight 155g Type EI35/15 3.5VA Power

> shipping unit per box: 25 PCS temperature class: ta 70°C/B

## Dielectric strength 4500Vrms

| PART NO             | Output ta 70°C/B | Prim.V | Connecting pins | Operating point sec. ± 10% | Connecting pins | No-load voltage<br>V ± 10% |
|---------------------|------------------|--------|-----------------|----------------------------|-----------------|----------------------------|
| TG3515-U-0350-120-D | 3.5W             | 115    | 15              | 12V 145.8mA                | 67              | 16.0V                      |
|                     |                  |        |                 | 12V 145.8mA                | 910             | 16.0V                      |