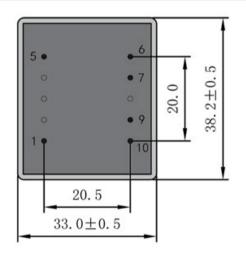

According to

Dimensions with no indication of tolerances: ± 0.3mm Custom-made transformer also will be welcome.