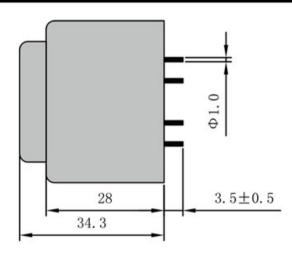

According to

Dimensions with no indication of tolerances: ± 0.3mm Custom-made transformer also will be welcome.