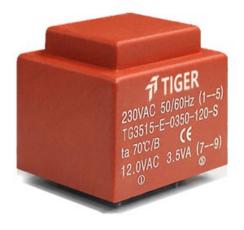

Weight 155g Type EI35/15 3.5VA Power

> shipping unit per box: 25 PCS temperature class: ta 70°C/B

## Dielectric strength 4500Vrms

| PART NO             | Output ta 70°C/B | Prim.V | Connecting pins | Operating point sec. ± 10% | Connecting pins | No-load voltage<br>V ± 10% |
|---------------------|------------------|--------|-----------------|----------------------------|-----------------|----------------------------|
| TG3515-U-0350-120-D | 3.5W             | 115    | 15              | 12V 145.8mA                | 67              | 16.0V                      |
|                     |                  |        |                 | 12V 145.8mA                | 910             | 16.0V                      |