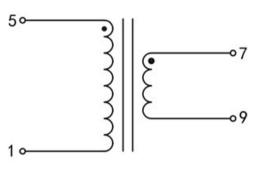

## Dielectric strength 4500Vrms

| PART NO             | Output ta 70℃/B | Prim.V | Connecting pins | Operating point sec. ± 10% | Connecting pins | No-load voltage<br>± 10% |
|---------------------|-----------------|--------|-----------------|----------------------------|-----------------|--------------------------|
| TG3515-U-0350-120-S | 3.5W            | 115    | 15              | 12V 291.6mA                | 79              | 16.0V                    |