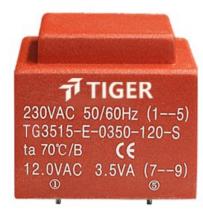

Power 3.5W Weight 155g Type EI35/15

> temperature class: ta 70℃/B shipping unit per box: 25 PCS.

## Dielectric strength 4500Vrms

| PART NO             | Output ta 70℃/B | Prim.V | Connecting pins | Operating point sec. ± 10% | Connecting pins | No-load voltage<br>± 10% |
|---------------------|-----------------|--------|-----------------|----------------------------|-----------------|--------------------------|
| TG3515-U-0350-120-S | 3.5W            | 115    | 15              | 12V 291.6mA                | 79              | 16.0V                    |