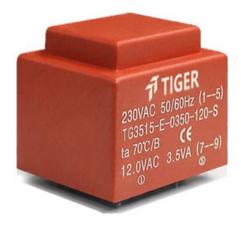

Power 3.5W Weight 155g Type EI35/15

> temperature class: ta 70℃/B shipping unit per box: 25 PCS.

## Dielectric strength 4500Vrms

| PART NO             | Output ta 70℃/B | Prim.V | Connecting pins | Operating point sec. ± 10% | Connecting pins | No-load voltage<br>± 10% |
|---------------------|-----------------|--------|-----------------|----------------------------|-----------------|--------------------------|
| TG3515-U-0350-120-S | 3.5W            | 115    | 15              | 12V 291.6mA                | 79              | 16.0V                    |