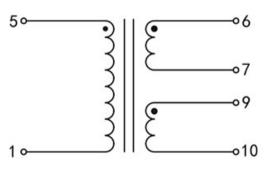

## Dielectric strength 4500Vrms

| PART NO             | Output ta 70°C/B | Prim.V | Connecting pins | Operating point sec. ± 10% | Connecting pins | No-load voltage<br>V ± 10% |
|---------------------|------------------|--------|-----------------|----------------------------|-----------------|----------------------------|
| TG3515-U-0350-150-D | 3.5W             | 115    | 15              | 15V 116.6mA                | 67              | 20.0V                      |
|                     |                  |        |                 | 15V 1116.6mA               | 910             | 20.0V                      |