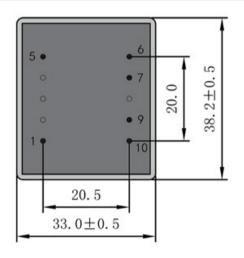

According to

Dimensions with no indication of tolerances: ± 0.3mm Custom-made transformer also will be welcome.