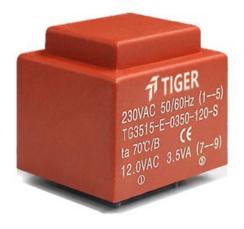

Weight 155g Type EI35/15 3.5VA Power

> shipping unit per box: 25 PCS temperature class: ta 70°C/B

## Dielectric strength 4500Vrms

| PART NO             | Output ta 70°C/B | Prim.V | Connecting pins | Operating point sec. ± 10% | Connecting pins | No-load voltage<br>V ± 10% |
|---------------------|------------------|--------|-----------------|----------------------------|-----------------|----------------------------|
| TG3515-U-0350-150-D | 3.5W             | 115    | 15              | 15V 116.6mA                | 67              | 20.0V                      |
|                     |                  |        |                 | 15V 1116.6mA               | 910             | 20.0V                      |