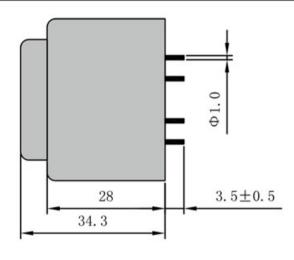

According to

Dimensions with no indication of tolerances: ± 0.3mm Custom-made transformer also will be welcome.