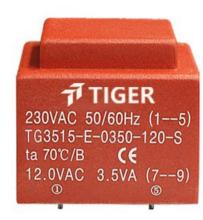

Weight 155g Type EI35/15 3.5VA Power

> shipping unit per box: 25 PCS temperature class: ta 70°C/B

## Dielectric strength 4500Vrms

| PART NO             | Output ta 70°C/B | Prim.V | Connecting pins | Operating point sec. ± 10% | Connecting pins | No-load voltage<br>V ± 10% |
|---------------------|------------------|--------|-----------------|----------------------------|-----------------|----------------------------|
| TG3515-U-0350-150-D | 3.5W             | 115    | 15              | 15V 116.6mA                | 67              | 20.0V                      |
|                     |                  |        |                 | 15V 1116.6mA               | 910             | 20.0V                      |