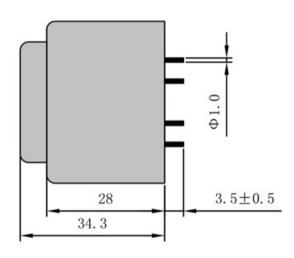

According to

Dimensions with no indication of tolerances: ± 0.3mm Custom-made transformer also will be welcome.