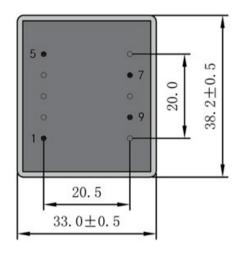

According to

Dimensions with no indication of tolerances: ± 0.3mm Custom-made transformer also will be welcome.