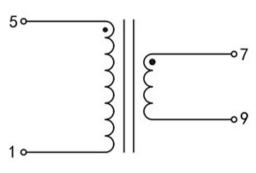

## Dielectric strength 4500Vrms

| PART NO             | Output ta 70℃/B | Prim.V | Connecting pins | Operating point sec. ± 10% | Connecting pins | No-load voltage<br>± 10% |
|---------------------|-----------------|--------|-----------------|----------------------------|-----------------|--------------------------|
| TG3515-U-0350-150-S | 3.5W            | 115    | 15              | 15V 233.3mA                | 79              | 20.0V                    |