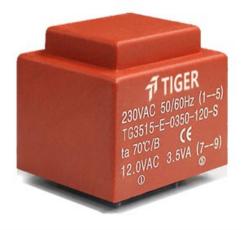

Weight 155g Type EI35/15 Power 3.5W

> temperature class: ta 70℃/B shipping unit per box: 25 PCS.

## Dielectric strength 4500Vrms

| PART NO             | Output ta 70℃/B | Prim.V | Connecting pins | Operating point sec. ± 10% | Connecting pins | No-load voltage<br>± 10% |
|---------------------|-----------------|--------|-----------------|----------------------------|-----------------|--------------------------|
| TG3515-U-0350-150-S | 3.5W            | 115    | 15              | 15V 233.3mA                | 79              | 20.0V                    |