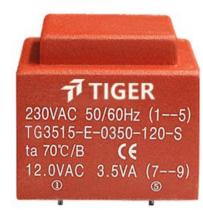

Weight 155g Type EI35/15 3.5VA Power

> shipping unit per box: 25 PCS temperature class: ta 70°C/B

## Dielectric strength 4500Vrms

| PART NO             | Output ta 70°C/B | Prim.V | Connecting pins | Operating point sec. ± 10% | Connecting pins | No-load voltage<br>V ± 10% |
|---------------------|------------------|--------|-----------------|----------------------------|-----------------|----------------------------|
| TG3515-U-0350-180-D | 3.5W             | 115    | 15              | 18V 97.3mA                 | 67              | 24.0V                      |
|                     |                  |        |                 | 18V 97.3mA                 | 910             | 24.0V                      |