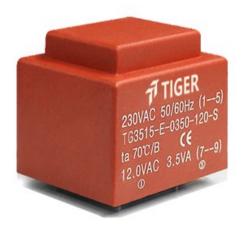

Weight 155g Type EI35/15 3.5VA Power

> shipping unit per box: 25 PCS temperature class: ta 70°C/B

## Dielectric strength 4500Vrms

| PART NO             | Output ta 70°C/B | Prim.V | Connecting pins | Operating point sec. ± 10% | Connecting pins | No-load voltage<br>V ± 10% |
|---------------------|------------------|--------|-----------------|----------------------------|-----------------|----------------------------|
| TG3515-U-0350-180-D | 3.5W             | 115    | 15              | 18V 97.3mA                 | 67              | 24.0V                      |
|                     |                  |        |                 | 18V 97.3mA                 | 910             | 24.0V                      |