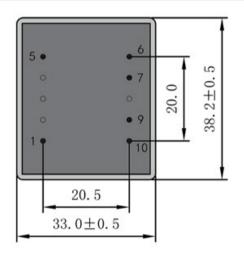

## According to

Dimensions with no indication of tolerances: ± 0.3mm Custom-made transformer also will be welcome.