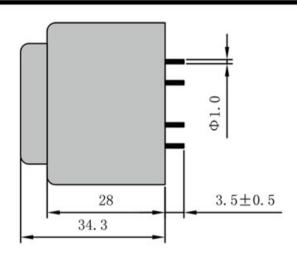

## According to

Dimensions with no indication of tolerances: ± 0.3mm Custom-made transformer also will be welcome.