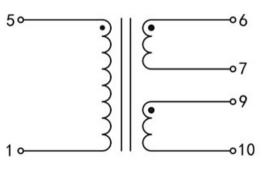

## Dielectric strength 4500Vrms

| PART NO             | Output ta 70°C/B | Prim.V | Connecting pins | Operating point sec. ± 10% | Connecting pins | No-load voltage<br>V ± 10% |
|---------------------|------------------|--------|-----------------|----------------------------|-----------------|----------------------------|
| TG3515-U-0350-180-D | 3.5W             | 115    | 15              | 18V 97.3mA                 | 67              | 24.0V                      |
|                     |                  |        |                 | 18V 97.3mA                 | 910             | 24.0V                      |