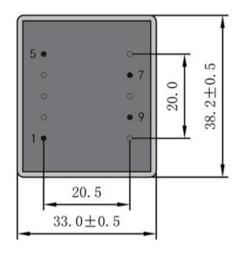

## Dielectric strength 4500Vrms

| PART NO             | Output ta 70℃/B | Prim.V | Connecting pins | Operating point sec. ± 10% | Connecting pins | No-load voltage<br>± 10% |
|---------------------|-----------------|--------|-----------------|----------------------------|-----------------|--------------------------|
| TG3515-U-0350-180-S | 3.5W            | 115    | 15              | 18V 194.4mA                | 79              | 24.0V                    |

According to

Dimensions with no indication of tolerances: ± 0.3mm Custom-made transformer also will be welcome.