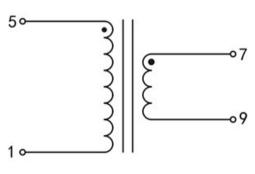

## Dielectric strength 4500Vrms

| PART NO             | Output ta 70℃/B | Prim.V | Connecting pins | Operating point sec. ± 10% | Connecting pins | No-load voltage<br>± 10% |
|---------------------|-----------------|--------|-----------------|----------------------------|-----------------|--------------------------|
| TG3515-U-0350-180-S | 3.5W            | 115    | 15              | 18V 194.4mA                | 79              | 24.0V                    |