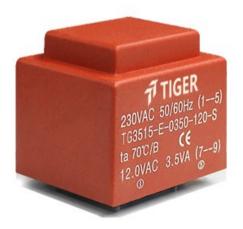

Weight 155g Type EI35/15 Power 3.5W

> temperature class: ta 70℃/B shipping unit per box: 25 PCS.

## Dielectric strength 4500Vrms

| PART NO             | Output ta 70℃/B | Prim.V | Connecting pins | Operating point sec. ± 10% | Connecting pins | No-load voltage<br>± 10% |
|---------------------|-----------------|--------|-----------------|----------------------------|-----------------|--------------------------|
| TG3515-U-0350-180-S | 3.5W            | 115    | 15              | 18V 194.4mA                | 79              | 24.0V                    |