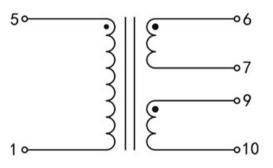

## Dielectric strength 4500Vrms

| PART NO             | Output ta 70°C/B | Prim.V | Connecting pins | Operating point sec. ± 10% | Connecting pins | No-load voltage<br>V ± 10% |
|---------------------|------------------|--------|-----------------|----------------------------|-----------------|----------------------------|
| TG3515-U-0350-240-D | 3.5W             | 115    | 15              | 24V 72.9mA                 | 67              | 32.0V                      |
|                     |                  |        |                 | 24V 72.9mA                 | 910             | 32.0V                      |