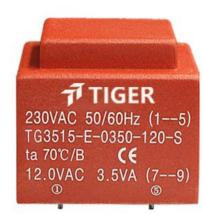

Weight 155g Type EI35/15 3.5VA Power

> shipping unit per box: 25 PCS temperature class: ta 70°C/B

## Dielectric strength 4500Vrms

| PART NO             | Output ta 70°C/B | Prim.V | Connecting pins | Operating point sec. ± 10% | Connecting pins | No-load voltage<br>V ± 10% |
|---------------------|------------------|--------|-----------------|----------------------------|-----------------|----------------------------|
| TG3515-U-0350-240-D | 3.5W             | 115    | 15              | 24V 72.9mA                 | 67              | 32.0V                      |
|                     |                  |        |                 | 24V 72.9mA                 | 910             | 32.0V                      |