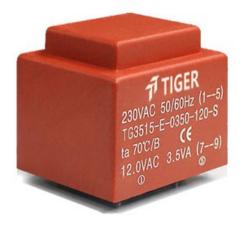

Weight 155g Type EI35/15 3.5VA Power

> shipping unit per box: 25 PCS temperature class: ta 70°C/B

## Dielectric strength 4500Vrms

| PART NO             | Output ta 70°C/B | Prim.V | Connecting pins | Operating point sec. ± 10% | Connecting pins | No-load voltage<br>V ± 10% |
|---------------------|------------------|--------|-----------------|----------------------------|-----------------|----------------------------|
| TG3515-U-0350-240-D | 3.5W             | 115    | 15              | 24V 72.9mA                 | 67              | 32.0V                      |
|                     |                  |        |                 | 24V 72.9mA                 | 910             | 32.0V                      |