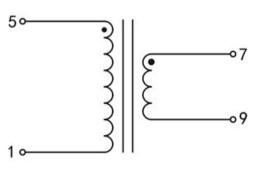

## Dielectric strength 4500Vrms

| PART NO             | Output ta 70℃/B | Prim.V | Connecting pins | Operating point sec. ± 10% | Connecting pins | No-load voltage<br>± 10% |
|---------------------|-----------------|--------|-----------------|----------------------------|-----------------|--------------------------|
| TG3515-U-0350-240-S | 3.5W            | 115    | 15              | 24V 145.8mA                | 79              | 32.0V                    |