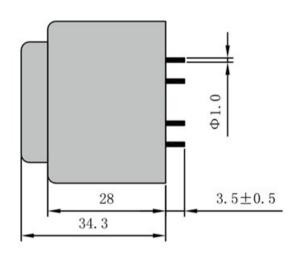

According to

Dimensions with no indication of tolerances: ± 0.3mm Custom-made transformer also will be welcome.