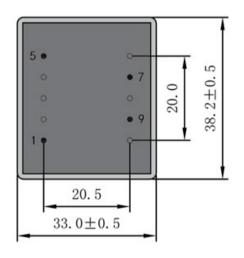

According to

Dimensions with no indication of tolerances: ± 0.3mm Custom-made transformer also will be welcome.