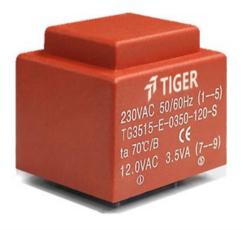

Power 3.5W Weight 155g Type EI35/15

> temperature class: ta 70℃/B shipping unit per box: 25 PCS.

## Dielectric strength 4500Vrms

| PART NO             | Output ta 70℃/B | Prim.V | Connecting pins | Operating point sec. ± 10% | Connecting pins | No-load voltage<br>± 10% |
|---------------------|-----------------|--------|-----------------|----------------------------|-----------------|--------------------------|
| TG3515-U-0350-240-S | 3.5W            | 115    | 15              | 24V 145.8mA                | 79              | 32.0V                    |