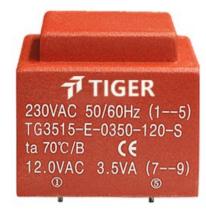

Power 3.5W Weight 155g Type EI35/15

> temperature class: ta 70℃/B shipping unit per box: 25 PCS.

## Dielectric strength 4500Vrms

| PART NO             | Output ta 70℃/B | Prim.V | Connecting pins | Operating point sec. ± 10% | Connecting pins | No-load voltage<br>± 10% |
|---------------------|-----------------|--------|-----------------|----------------------------|-----------------|--------------------------|
| TG3515-U-0350-240-S | 3.5W            | 115    | 15              | 24V 145.8mA                | 79              | 32.0V                    |