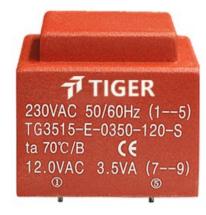

Weight 155g Type EI35/15 Power 3.5W

> temperature class: ta 70℃/B shipping unit per box: 25 PCS

## Dielectric strength 4500Vrms

| PART NO              | Output ta 70°C/B | Prim.V | Connecting pins | Operating point sec. ± 10% | Connecting pins | No-load voltage<br>V ± 10% |
|----------------------|------------------|--------|-----------------|----------------------------|-----------------|----------------------------|
| TG3515-U2-0350-060-D | 3.5W             | 115    | 12              | 6V 291.6mA                 | 67              | 8.0V                       |
|                      |                  | 115    | 45              | 6V 291.6mA                 | 910             | 8.0V                       |