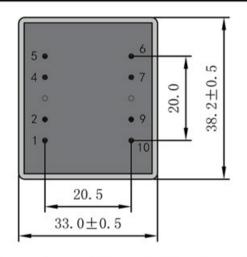

According to

Dimensions with no indication of tolerances: ± 0.3mm Custom-made transformer also will be welcome.