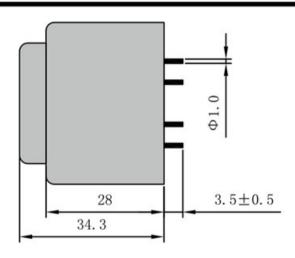

According to

Dimensions with no indication of tolerances: ± 0.3mm Custom-made transformer also will be welcome.