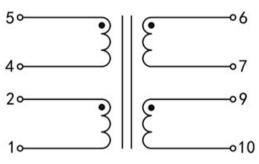

## Dielectric strength 4500Vrms

| PART NO              | Output ta 70°C/B | Prim.V | Connecting pins | Operating point sec. ± 10% | Connecting pins | No-load voltage<br>V ± 10% |
|----------------------|------------------|--------|-----------------|----------------------------|-----------------|----------------------------|
| TG3515-U2-0350-060-D | 3.5W             | 115    | 12              | 6V 291.6mA                 | 67              | 8.0V                       |
|                      |                  | 115    | 45              | 6V 291.6mA                 | 910             | 8.0V                       |