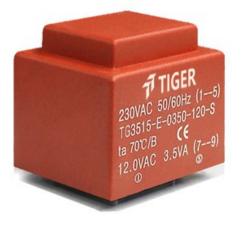

Weight 155g Type EI35/15 Power 3.5W

> temperature class: ta 70℃/B shipping unit per box: 25 PCS

## Dielectric strength 4500Vrms

| PART NO              | Output ta 70°C/B | Prim.V | Connecting pins | Operating point sec. ± 10% | Connecting pins | No-load voltage<br>V ± 10% |
|----------------------|------------------|--------|-----------------|----------------------------|-----------------|----------------------------|
| TG3515-U2-0350-060-D | 3.5W             | 115    | 12              | 6V 291.6mA                 | 67              | 8.0V                       |
|                      |                  | 115    | 45              | 6V 291.6mA                 | 910             | 8.0V                       |