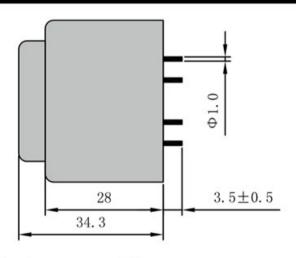

According to

Dimensions with no indication of tolerances: ± 0.3mm Custom-made transformer also will be welcome.