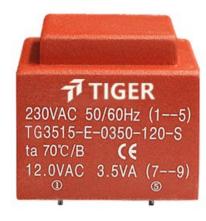

Weight 155g Type EI35/15 Power 3.5VA

> shipping unit per box: 25 PCS temperature class: ta 70°C/B

## Dielectric strength 4500Vrms

| PART NO              | Output ta 70°C/B | Prim.V | Connecting pins | Operating point sec. ± 10% | Connecting pins | No-load voltage<br>V ± 10% |
|----------------------|------------------|--------|-----------------|----------------------------|-----------------|----------------------------|
| TG3515-U2-0350-060-S | 3.5W             | 115    | 12              | 6V 583.3mA                 | 79              | 8.0V                       |
|                      |                  | 115    | 45              |                            |                 |                            |