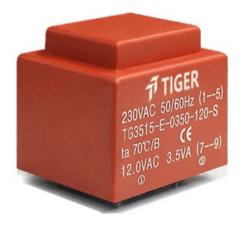

Weight 155g Type EI35/15 Power 3.5VA

> shipping unit per box: 25 PCS temperature class: ta 70°C/B

## Dielectric strength 4500Vrms

| PART NO              | Output ta 70°C/B | Prim.V | Connecting pins | Operating point sec. ± 10% | Connecting pins | No-load voltage<br>V ± 10% |
|----------------------|------------------|--------|-----------------|----------------------------|-----------------|----------------------------|
| TG3515-U2-0350-060-S | 3.5W             | 115    | 12              | 6V 583.3mA                 | 79              | 8.0V                       |
|                      |                  | 115    | 45              |                            |                 |                            |