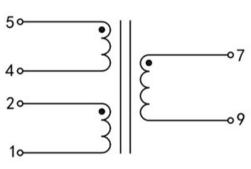

## Dielectric strength 4500Vrms

| PART NO              | Output ta 70°C/B | Prim.V | Connecting pins | Operating point sec. ± 10% | Connecting pins | No-load voltage<br>V ± 10% |
|----------------------|------------------|--------|-----------------|----------------------------|-----------------|----------------------------|
| TG3515-U2-0350-060-S | 3.5W             | 115    | 12              | 6V 583.3mA                 | 79              | 8.0V                       |
|                      |                  | 115    | 45              |                            |                 |                            |