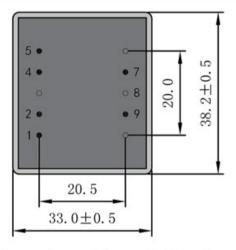

According to

Dimensions with no indication of tolerances: ± 0.3mm Custom-made transformer also will be welcome.