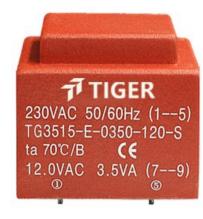

Weight 155g Type EI35/15 Power 3.5W

> shipping unit per box: 25 PCS temperature class: ta 70°C/B

## Dielectric strength 4500Vrms

| PART NO              | Output ta 70°C/B | Prim.V | Connecting pins | Operating point sec. ± 10% | Connecting pins | No-load voltage<br>V ± 10% |
|----------------------|------------------|--------|-----------------|----------------------------|-----------------|----------------------------|
| TG3515-U2-0350-090-D | 3.5W             | 115    | 12              | 9V 194.4mA                 | 67              | 12.0V                      |
|                      |                  | 115    | 45              | 9V 194.4mA                 | 910             | 12.0V                      |