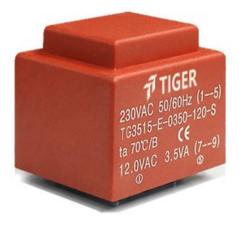

Weight 155g Type EI35/15 Power 3.5W

> shipping unit per box: 25 PCS temperature class: ta 70°C/B

## Dielectric strength 4500Vrms

| PART NO              | Output ta 70°C/B | Prim.V | Connecting pins | Operating point sec. ± 10% | Connecting pins | No-load voltage<br>V ± 10% |
|----------------------|------------------|--------|-----------------|----------------------------|-----------------|----------------------------|
| TG3515-U2-0350-090-D | 3.5W             | 115    | 12              | 9V 194.4mA                 | 67              | 12.0V                      |
|                      |                  | 115    | 45              | 9V 194.4mA                 | 910             | 12.0V                      |