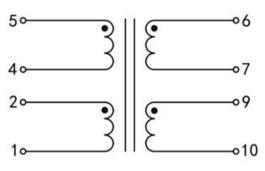

## Dielectric strength 4500Vrms

| PART NO              | Output ta 70°C/B | Prim.V | Connecting pins | Operating point sec. ± 10% | Connecting pins | No-load voltage<br>V ± 10% |
|----------------------|------------------|--------|-----------------|----------------------------|-----------------|----------------------------|
| TG3515-U2-0350-090-D | 3.5W             | 115    | 12              | 9V 194.4mA                 | 67              | 12.0V                      |
|                      |                  | 115    | 45              | 9V 194.4mA                 | 910             | 12.0V                      |