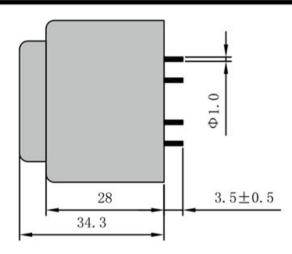

According to

Dimensions with no indication of tolerances: ± 0.3mm Custom-made transformer also will be welcome.