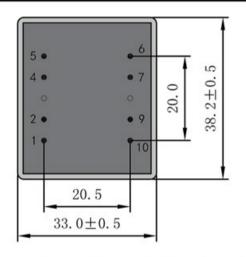

According to

Dimensions with no indication of tolerances: ± 0.3mm Custom-made transformer also will be welcome.