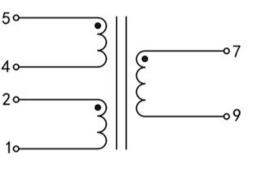

## **Dielectric strength 4500Vrms**

| PART NO              | Output ta 70℃/B | Prim.V | Connecting pins | Operating point sec. ± 10% | Connecting pins | No-load voltage<br>V ± 10% |
|----------------------|-----------------|--------|-----------------|----------------------------|-----------------|----------------------------|
| TG3515-U2-0350-090-S | 3.5W            | 115    | 12              | 9V 388.8mA                 | 79              | 12.0V                      |
|                      |                 | 115    | 45              |                            |                 |                            |