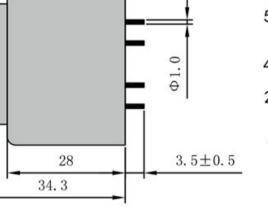

Dimensions with no indication of tolerances: ± 0.3mm Custom-made transformer also will be welcome.