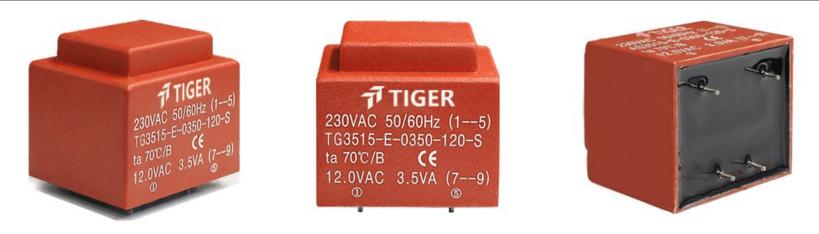

Type EI35/15 Power 3.5VA

Weight 155g

shipping unit per box: 25 PCS

temperature class: ta 70°C/B

## **Dielectric strength 4500Vrms**

| PART NO              | Output ta 70℃/B | Prim.V | Connecting pins | Operating point sec. ± 10% | Connecting pins | No-load voltage<br>V ± 10% |
|----------------------|-----------------|--------|-----------------|----------------------------|-----------------|----------------------------|
| TG3515-U2-0350-090-S | 3.5W            | 115    | 12              | 9V 388.8mA                 | 79              | 12.0V                      |
|                      |                 | 115    | 45              |                            |                 |                            |