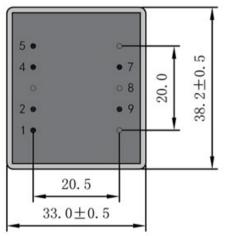

Dimensions with no indication of tolerances: ± 0.3mm Custom-made transformer also will be welcome.