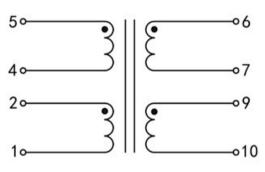

## Dielectric strength 4500Vrms

| PART NO              | Output ta 70°C/B | Prim.V | Connecting pins | Operating point sec. ± 10% | Connecting pins | No-load voltage<br>V ± 10% |
|----------------------|------------------|--------|-----------------|----------------------------|-----------------|----------------------------|
| TG3515-U2-0350-120-D | 3.5W             | 115    | 12              | 12V 145.8mA                | 67              | 16.0V                      |
|                      |                  | 115    | 45              | 12V 145.8mA                | 910             | 16.0V                      |