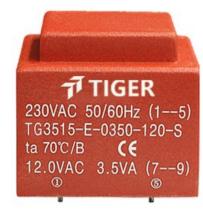

Weight 155g Type EI35/15 Power 3.5W

> shipping unit per box: 25 PCS temperature class: ta 70°C/B

## Dielectric strength 4500Vrms

| PART NO              | Output ta 70°C/B | Prim.V | Connecting pins | Operating point sec. ± 10% | Connecting pins | No-load voltage<br>V ± 10% |
|----------------------|------------------|--------|-----------------|----------------------------|-----------------|----------------------------|
| TG3515-U2-0350-120-D | 3.5W             | 115    | 12              | 12V 145.8mA                | 67              | 16.0V                      |
|                      |                  | 115    | 45              | 12V 145.8mA                | 910             | 16.0V                      |