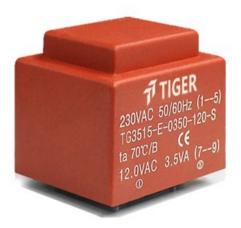

Weight 155g Type EI35/15 Power 3.5W

> shipping unit per box: 25 PCS temperature class: ta 70°C/B

## Dielectric strength 4500Vrms

| PART NO              | Output ta 70°C/B | Prim.V | Connecting pins | Operating point sec. ± 10% | Connecting pins | No-load voltage<br>V ± 10% |
|----------------------|------------------|--------|-----------------|----------------------------|-----------------|----------------------------|
| TG3515-U2-0350-120-D | 3.5W             | 115    | 12              | 12V 145.8mA                | 67              | 16.0V                      |
|                      |                  | 115    | 45              | 12V 145.8mA                | 910             | 16.0V                      |