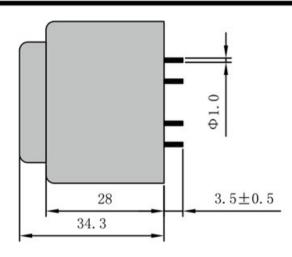

According to

Dimensions with no indication of tolerances: ± 0.3mm Custom-made transformer also will be welcome.