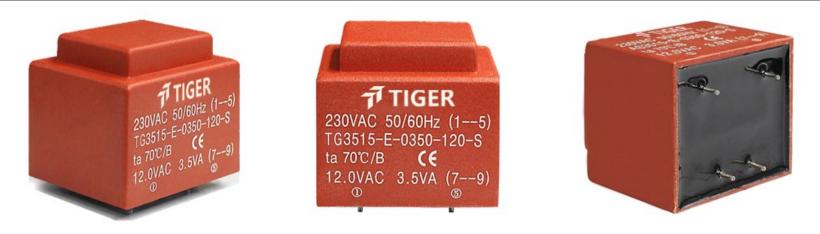

Type EI35/15 Power 3.5VA

Weight 155g

shipping unit per box: 25 PCS

temperature class: ta 70°C/B

## **Dielectric strength 4500Vrms**

| PART NO              | Output ta 70℃/B | Prim.V | Connecting pins | Operating point sec. ± 10% | Connecting pins | No-load voltage<br>V ± 10% |
|----------------------|-----------------|--------|-----------------|----------------------------|-----------------|----------------------------|
| TG3515-U2-0350-120-S | 3.5W            | 115    | 12              | 12V 291.6mA                | 79              | 16.0V                      |
|                      |                 | 115    | 45              |                            |                 |                            |