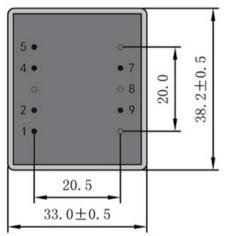

Dimensions with no indication of tolerances: ± 0.3mm Custom-made transformer also will be welcome.