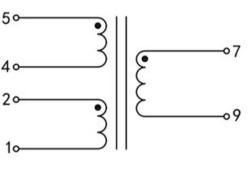

## **Dielectric strength 4500Vrms**

| PART NO              | Output ta 70℃/B | Prim.V | Connecting pins | Operating point sec. ± 10% | Connecting pins | No-load voltage<br>V ± 10% |
|----------------------|-----------------|--------|-----------------|----------------------------|-----------------|----------------------------|
| TG3515-U2-0350-120-S | 3.5W            | 115    | 12              | 12V 291.6mA                | 79              | 16.0V                      |
|                      |                 | 115    | 45              |                            |                 |                            |