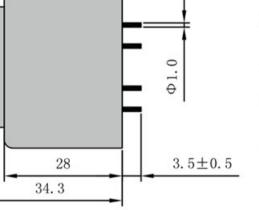

Dimensions with no indication of tolerances: ± 0.3mm Custom-made transformer also will be welcome.