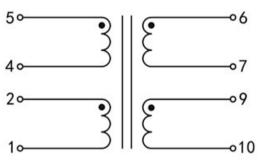

## Dielectric strength 4500Vrms

| PART NO              | Output ta 70°C/B | Prim.V | Connecting pins | Operating point sec. ± 10% | Connecting pins | No-load voltage<br>V ± 10% |
|----------------------|------------------|--------|-----------------|----------------------------|-----------------|----------------------------|
| TG3515-U2-0350-150-D | 3.5W             | 115    | 12              | 15V 116.6mA                | 67              | 20.0V                      |
|                      |                  | 115    | 45              | 15V 116.6mA                | 910             | 20.0V                      |