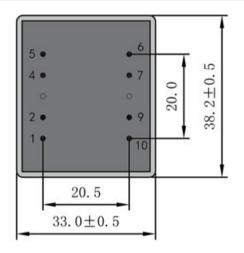

According to

Dimensions with no indication of tolerances: ± 0.3mm Custom-made transformer also will be welcome.