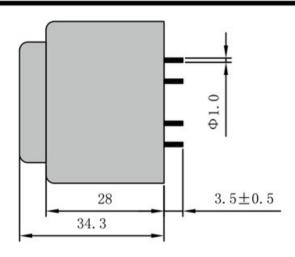

According to

Dimensions with no indication of tolerances: ± 0.3mm Custom-made transformer also will be welcome.