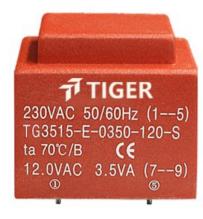

Weight 155g Type EI35/15 Power 3.5W

> temperature class: ta 70℃/B shipping unit per box: 25 PCS

## Dielectric strength 4500Vrms

| PART NO              | Output ta 70°C/B | Prim.V | Connecting pins | Operating point sec. ± 10% | Connecting pins | No-load voltage<br>V ± 10% |
|----------------------|------------------|--------|-----------------|----------------------------|-----------------|----------------------------|
| TG3515-U2-0350-150-D | 3.5W             | 115    | 12              | 15V 116.6mA                | 67              | 20.0V                      |
|                      |                  | 115    | 45              | 15V 116.6mA                | 910             | 20.0V                      |