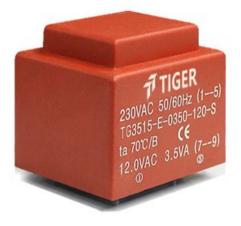

Weight 155g Type EI35/15 Power 3.5W

> temperature class: ta 70℃/B shipping unit per box: 25 PCS

## Dielectric strength 4500Vrms

| PART NO              | Output ta 70°C/B | Prim.V | Connecting pins | Operating point sec. ± 10% | Connecting pins | No-load voltage<br>V ± 10% |
|----------------------|------------------|--------|-----------------|----------------------------|-----------------|----------------------------|
| TG3515-U2-0350-150-D | 3.5W             | 115    | 12              | 15V 116.6mA                | 67              | 20.0V                      |
|                      |                  | 115    | 45              | 15V 116.6mA                | 910             | 20.0V                      |