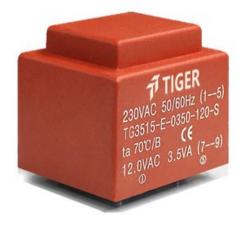

Weight 155g Type EI35/15 Power 3.5VA

> shipping unit per box: 25 PCS temperature class: ta 70°C/B

## Dielectric strength 4500Vrms

| PART NO              | Output ta 70°C/B | Prim.V | Connecting pins | Operating point sec. ± 10% | Connecting pins | No-load voltage<br>V ± 10% |
|----------------------|------------------|--------|-----------------|----------------------------|-----------------|----------------------------|
| TG3515-U2-0350-150-S | 3.5W             | 115    | 12              | 15V 233.3mA                | 79              | 20.0V                      |
|                      |                  | 115    | 45              |                            |                 |                            |