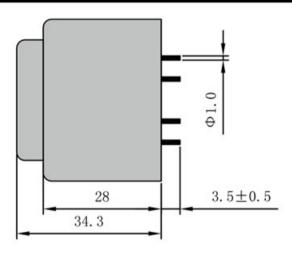

According to

Dimensions with no indication of tolerances: ± 0.3mm Custom-made transformer also will be welcome.