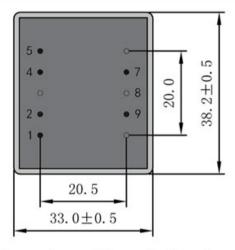

According to

Dimensions with no indication of tolerances: ± 0.3mm Custom-made transformer also will be welcome.