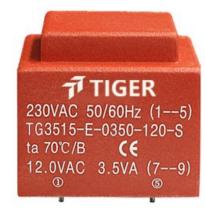

Weight 155g Type EI35/15 Power 3.5VA

> shipping unit per box: 25 PCS temperature class: ta 70°C/B

## Dielectric strength 4500Vrms

| PART NO              | Output ta 70°C/B | Prim.V | Connecting pins | Operating point sec. ± 10% | Connecting pins | No-load voltage<br>V ± 10% |
|----------------------|------------------|--------|-----------------|----------------------------|-----------------|----------------------------|
| TG3515-U2-0350-150-S | 3.5W             | 115    | 12              | 15V 233.3mA                | 79              | 20.0V                      |
|                      |                  | 115    | 45              |                            |                 |                            |