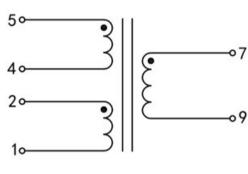

## Dielectric strength 4500Vrms

| PART NO              | Output ta 70°C/B | Prim.V | Connecting pins | Operating point sec. ± 10% | Connecting pins | No-load voltage<br>V ± 10% |
|----------------------|------------------|--------|-----------------|----------------------------|-----------------|----------------------------|
| TG3515-U2-0350-150-S | 3.5W             | 115    | 12              | 15V 233.3mA                | 79              | 20.0V                      |
|                      |                  | 115    | 45              |                            |                 |                            |