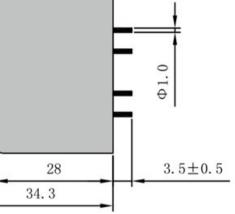

Dimensions with no indication of tolerances: ± 0.3mm Custom-made transformer also will be welcome.