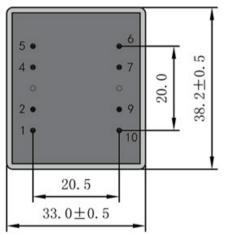

Dimensions with no indication of tolerances: ± 0.3mm Custom-made transformer also will be welcome.