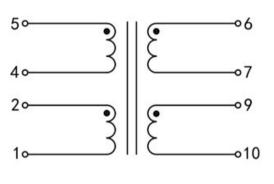

## **Dielectric strength 4500Vrms**

| PART NO              | Output ta 70℃/B | Prim.V | Connecting pins | Operating point sec. ± 10% | Connecting pins | No-load voltage<br>V ± 10% |
|----------------------|-----------------|--------|-----------------|----------------------------|-----------------|----------------------------|
| TG3515-U2-0350-180-D | 3.5W            | 115    | 12              | 24V 72.9mA                 | 67              | 32.0V                      |
|                      |                 | 115    | 45              | 24V 72.9mA                 | 910             | 32.0V                      |