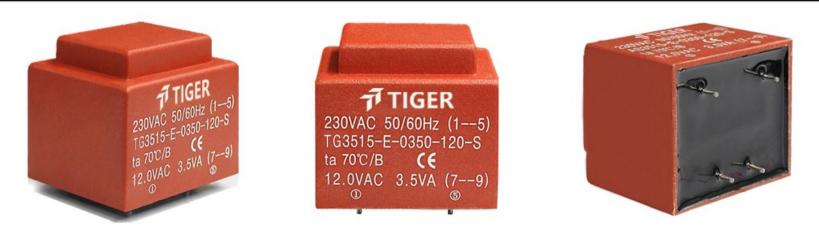

Type EI35/15 Power 3.5W

Weight 155g

shipping unit per box: 25 PCS

temperature class: ta 70°C/B

## **Dielectric strength 4500Vrms**

| PART NO              | Output ta 70℃/B | Prim.V | Connecting pins | Operating point sec. ± 10% | Connecting pins | No-load voltage<br>V ± 10% |
|----------------------|-----------------|--------|-----------------|----------------------------|-----------------|----------------------------|
| TG3515-U2-0350-180-D | 3.5W            | 115    | 12              | 24V 72.9mA                 | 67              | 32.0V                      |
|                      |                 | 115    | 45              | 24V 72.9mA                 | 910             | 32.0V                      |