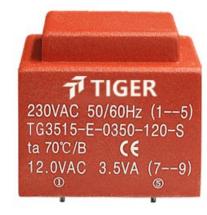

Weight 155g Type EI35/15 Power 3.5VA

> shipping unit per box: 25 PCS temperature class: ta 70°C/B

## Dielectric strength 4500Vrms

| PART NO              | Output ta 70°C/B | Prim.V | Connecting pins | Operating point sec. ± 10% | Connecting pins | No-load voltage<br>V ± 10% |
|----------------------|------------------|--------|-----------------|----------------------------|-----------------|----------------------------|
| TG3515-U2-0350-180-S | 3.5W             | 115    | 12              | 18V 194.4mA                | 79              | 24.0V                      |
|                      |                  | 115    | 45              |                            |                 |                            |