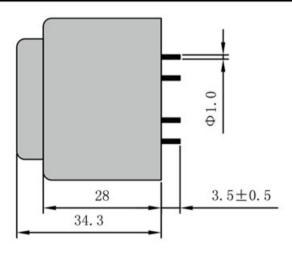

According to

Dimensions with no indication of tolerances: ± 0.3mm Custom-made transformer also will be welcome.