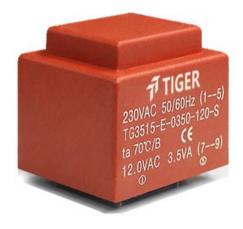

Weight 155g Type EI35/15 Power 3.5VA

> shipping unit per box: 25 PCS temperature class: ta 70°C/B

## Dielectric strength 4500Vrms

| PART NO              | Output ta 70°C/B | Prim.V | Connecting pins | Operating point sec. ± 10% | Connecting pins | No-load voltage<br>V ± 10% |
|----------------------|------------------|--------|-----------------|----------------------------|-----------------|----------------------------|
| TG3515-U2-0350-180-S | 3.5W             | 115    | 12              | 18V 194.4mA                | 79              | 24.0V                      |
|                      |                  | 115    | 45              |                            |                 |                            |