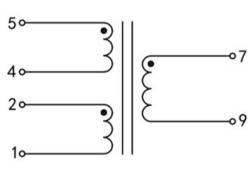

## Dielectric strength 4500Vrms

| PART NO              | Output ta 70°C/B | Prim.V | Connecting pins | Operating point sec. ± 10% | Connecting pins | No-load voltage<br>V ± 10% |
|----------------------|------------------|--------|-----------------|----------------------------|-----------------|----------------------------|
| TG3515-U2-0350-180-S | 3.5W             | 115    | 12              | 18V 194.4mA                | 79              | 24.0V                      |
|                      |                  | 115    | 45              |                            |                 |                            |