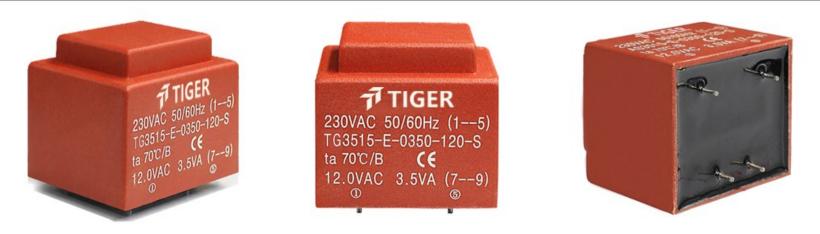

Type EI35/15 Power 3.5W

Weight 155g

shipping unit per box: 25 PCS

temperature class: ta 70°C/B