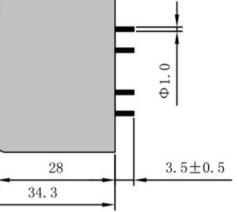

Dimensions with no indication of tolerances: ± 0.3mm Custom-made transformer also will be welcome.