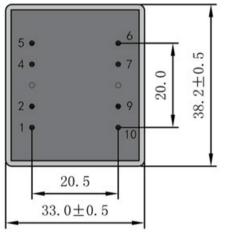

Dimensions with no indication of tolerances: ± 0.3mm Custom-made transformer also will be welcome.