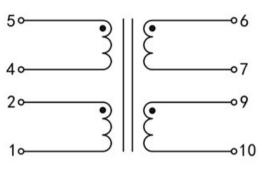

## **Dielectric strength 4500Vrms**

| PART NO              | Output ta 70℃/B | Prim.V | Connecting pins | Operating point sec. ± 10% | Connecting pins | No-load voltage<br>V ± 10% |
|----------------------|-----------------|--------|-----------------|----------------------------|-----------------|----------------------------|
| TG3515-U2-0350-240-D | 3.5W            | 115    | 12              | 24V 72.9mA                 | 67              | 32.0V                      |
|                      |                 | 115    | 45              | 24V 72.9mA                 | 910             | 32.0V                      |