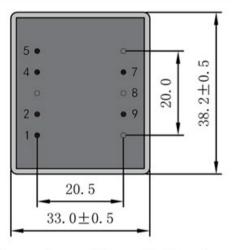

According to

Dimensions with no indication of tolerances: ± 0.3mm Custom-made transformer also will be welcome.