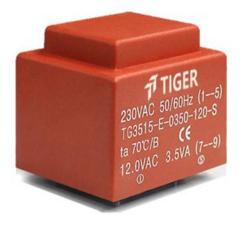

Weight 155g Type EI35/15 Power 3.5VA

> shipping unit per box: 25 PCS temperature class: ta 70°C/B

## Dielectric strength 4500Vrms

| PART NO              | Output ta 70°C/B | Prim.V | Connecting pins | Operating point sec. ± 10% | Connecting pins | No-load voltage<br>V ± 10% |
|----------------------|------------------|--------|-----------------|----------------------------|-----------------|----------------------------|
| TG3515-U2-0350-240-S | 3.5W             | 115    | 12              | 24V 145.8mA                | 79              | 32.0V                      |
|                      |                  | 115    | 45              |                            |                 |                            |