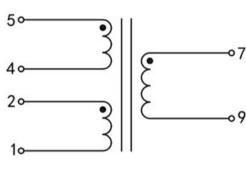

## Dielectric strength 4500Vrms

| PART NO              | Output ta 70°C/B | Prim.V | Connecting pins | Operating point sec. ± 10% | Connecting pins | No-load voltage<br>V ± 10% |
|----------------------|------------------|--------|-----------------|----------------------------|-----------------|----------------------------|
| TG3515-U2-0350-240-S | 3.5W             | 115    | 12              | 24V 145.8mA                | 79              | 32.0V                      |
|                      |                  | 115    | 45              |                            |                 |                            |