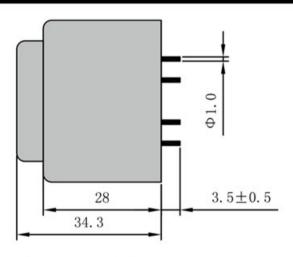

According to

Dimensions with no indication of tolerances: ± 0.3mm Custom-made transformer also will be welcome.