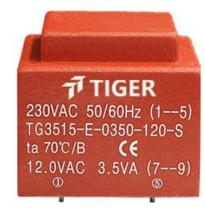

Weight 155g Type EI35/15 Power 3.5VA

> shipping unit per box: 25 PCS temperature class: ta 70°C/B

## Dielectric strength 4500Vrms

| PART NO              | Output ta 70°C/B | Prim.V | Connecting pins | Operating point sec. ± 10% | Connecting pins | No-load voltage<br>V ± 10% |
|----------------------|------------------|--------|-----------------|----------------------------|-----------------|----------------------------|
| TG3515-U2-0350-240-S | 3.5W             | 115    | 12              | 24V 145.8mA                | 79              | 32.0V                      |
|                      |                  | 115    | 45              |                            |                 |                            |