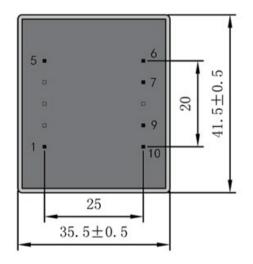

According to

Dimensions with no indication of tolerances: ± 0.3mm Custom-made transformer also will be welcome.