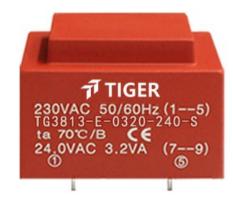

Weight 150g Type EI38/13.6 Power 3.2VA

> shipping unit per box: 25 PCS temperature class: ta 70°C/B

## Dielectric strength 4500Vrms

| PART NO             | Output ta 70°C/B | Prim.V | Connecting pins | Operating point sec. ± 10% | Connecting pins | No-load voltage<br>V ± 10% |
|---------------------|------------------|--------|-----------------|----------------------------|-----------------|----------------------------|
| TG3813-E-0320-075-D | 3.2W             | 230    | 15              | 7.5V 213.3mA               | 67              | 10.0V                      |
|                     |                  |        |                 | 7.5V 213.3mA               | 910             | 10.0V                      |