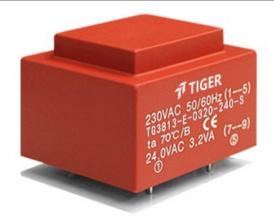

Weight 150g Type EI38/13.6 Power 3.2VA

> shipping unit per box: 25 PCS temperature class: ta 70°C/B

## Dielectric strength 4500Vrms

| PART NO             | Output ta 70°C/B | Prim.V | Connecting pins | Operating point sec. ± 10% | Connecting pins | No-load voltage<br>V ± 10% |
|---------------------|------------------|--------|-----------------|----------------------------|-----------------|----------------------------|
| TG3813-E-0320-075-D | 3.2W             | 230    | 15              | 7.5V 213.3mA               | 67              | 10.0V                      |
|                     |                  |        |                 | 7.5V 213.3mA               | 910             | 10.0V                      |