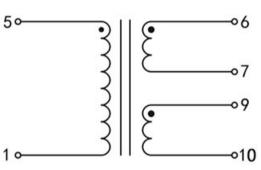

## Dielectric strength 4500Vrms

| PART NO             | Output ta 70°C/B | Prim.V | Connecting pins | Operating point sec. ± 10% | Connecting pins | No-load voltage<br>V ± 10% |
|---------------------|------------------|--------|-----------------|----------------------------|-----------------|----------------------------|
| TG3813-E-0320-075-D | 3.2W             | 230    | 15              | 7.5V 213.3mA               | 67              | 10.0V                      |
|                     |                  |        |                 | 7.5V 213.3mA               | 910             | 10.0V                      |