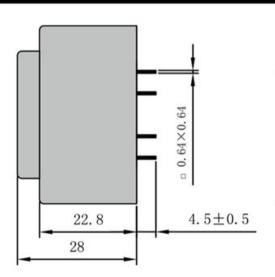

According to

Dimensions with no indication of tolerances: ± 0.3mm Custom-made transformer also will be welcome.