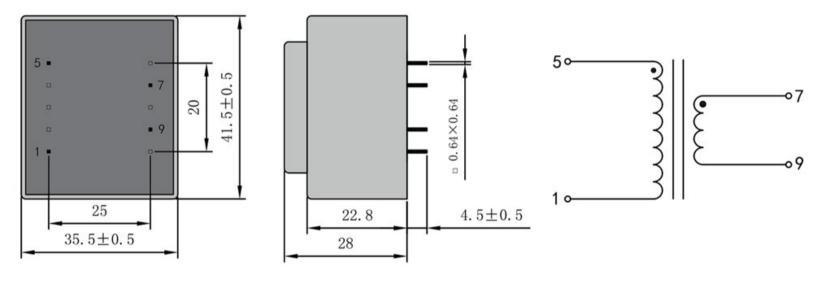

Weight 150g Type EI38/13.6 Power 3.2W

> temperature class: ta 70℃/B shipping unit per box: 25 PCS.

According to

Dimensions with no indication of tolerances: ± 0.3mm Custom-made transformer also will be welcome.