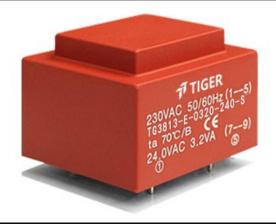

## Dielectric strength 4500Vrms

| PART NO             | Output ta 70℃/B | Prim.V | Connecting pins | Operating point sec. ± 10% | Connecting pins | No-load voltage<br>± 10% |
|---------------------|-----------------|--------|-----------------|----------------------------|-----------------|--------------------------|
| TG3813-E-0320-120-S | 3.2W            | 230    | 15              | 12V 266.6mA                | 79              | 16.0V                    |