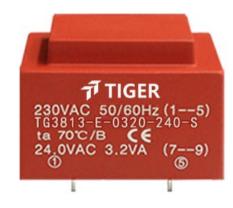

Weight 150g Type EI38/13.6 Power 3.2VA

> shipping unit per box: 25 PCS temperature class: ta 70°C/B

## Dielectric strength 4500Vrms

| PART NO             | Output ta 70°C/B | Prim.V | Connecting pins | Operating point sec. ± 10% | Connecting pins | No-load voltage<br>V ± 10% |
|---------------------|------------------|--------|-----------------|----------------------------|-----------------|----------------------------|
| TG3813-E-0320-150-D | 3.2W             | 230    | 15              | 15V 106.6mA                | 67              | 20.0V                      |
|                     |                  |        |                 | 15V 106.6mA                | 910             | 20.0V                      |