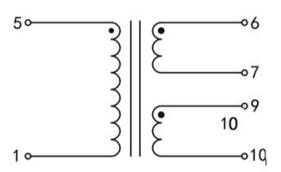

## Dielectric strength 4500Vrms

| PART NO             | Output ta 70°C/B | Prim.V | Connecting pins | Operating point sec. ± 10% | Connecting pins | No-load voltage<br>V ± 10% |
|---------------------|------------------|--------|-----------------|----------------------------|-----------------|----------------------------|
| TG3813-E-0320-150-D | 3.2W             | 230    | 15              | 15V 106.6mA                | 67              | 20.0V                      |
|                     |                  |        |                 | 15V 106.6mA                | 910             | 20.0V                      |