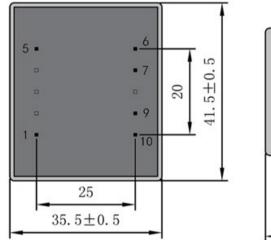

According to

Dimensions with no indication of tolerances: ± 0.3mm Custom-made transformer also will be welcome.