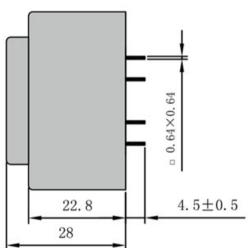

According to

Dimensions with no indication of tolerances: ± 0.3mm Custom-made transformer also will be welcome.