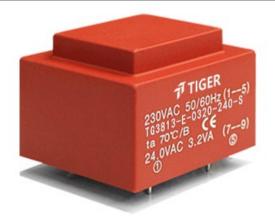

Weight 150g Type EI38/13.6 Power 3.2VA

> shipping unit per box: 25 PCS temperature class: ta 70°C/B

## Dielectric strength 4500Vrms

| PART NO             | Output ta 70°C/B | Prim.V | Connecting pins | Operating point sec. ± 10% | Connecting pins | No-load voltage<br>V ± 10% |
|---------------------|------------------|--------|-----------------|----------------------------|-----------------|----------------------------|
| TG3813-E-0320-150-D | 3.2W             | 230    | 15              | 15V 106.6mA                | 67              | 20.0V                      |
|                     |                  |        |                 | 15V 106.6mA                | 910             | 20.0V                      |