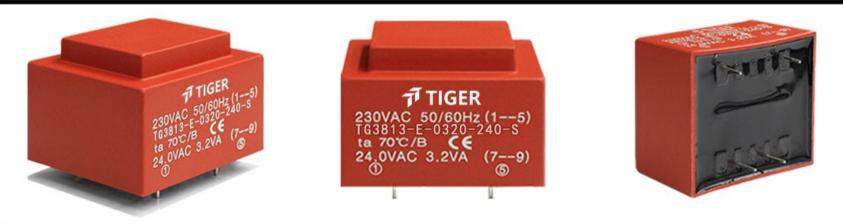

Type EI38/13.6 Power 3.2W

Weight 150g

shipping unit per box: 25 PCS.

temperature class: ta 70°C/B

## **Dielectric strength 4500Vrms**

| PART NO             | Output ta 70℃/B | Prim.V | Connecting pins | Operating point<br>sec. ± 10% | Connecting pins | No-load voltage<br>± 10% |
|---------------------|-----------------|--------|-----------------|-------------------------------|-----------------|--------------------------|
| TG3813-E-0320-150-S | 3.2W            | 230    | 15              | 15V 213.3mA                   | 79              | 20.0V                    |