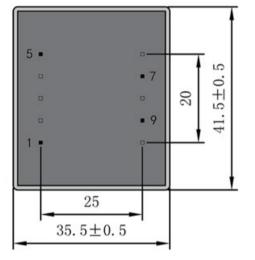

## **Dielectric strength 4500Vrms**

| PART NO             | Output ta 70℃/B | Prim.V | Connecting pins | Operating point<br>sec. ± 10% | Connecting pins | No-load voltage<br>± 10% |
|---------------------|-----------------|--------|-----------------|-------------------------------|-----------------|--------------------------|
| TG3813-E-0320-150-S | 3.2W            | 230    | 15              | 15V 213.3mA                   | 79              | 20.0V                    |

## Dimensions with no indication of tolerances: ± 0.3mm Custom-made transformer also will be welcome.