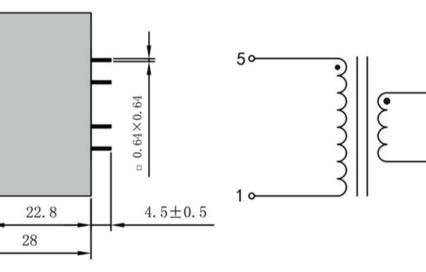

## **Dielectric strength 4500Vrms**

| PART NO             | Output ta 70℃/B | Prim.V | Connecting pins | Operating point<br>sec. ± 10% | Connecting pins | No-load voltage<br>± 10% |
|---------------------|-----------------|--------|-----------------|-------------------------------|-----------------|--------------------------|
| TG3813-E-0320-150-S | 3.2W            | 230    | 15              | 15V 213.3mA                   | 79              | 20.0V                    |

## Dimensions with no indication of tolerances: ± 0.3mm Custom-made transformer also will be welcome.