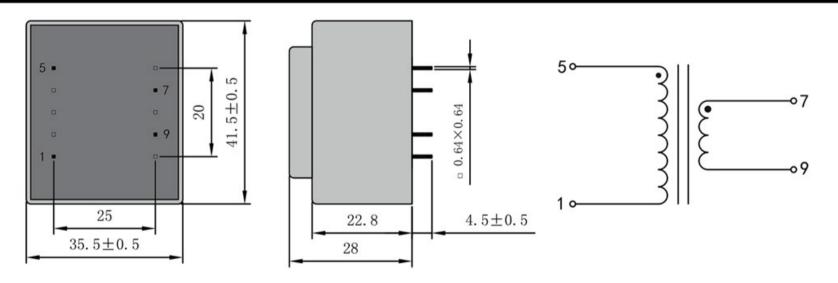

Weight 150g Type EI38/13.6 Power 4.5VA

> temperature class: ta 50°C/B shipping unit per box: 25 PCS.

## Vacuum filled casting

Split bobbin design winding

## Dielectric strength 4500Vrms

| PART NO             | Output ta 50℃/B | Prim.V | Connecting pins | Operating point sec. ± 10% | Connecting pins | No-load voltage<br>± 10% |
|---------------------|-----------------|--------|-----------------|----------------------------|-----------------|--------------------------|
| TG3813-E-0450-060-S | 4.5W            | 230    | 15              | 6V 750.0 mA                | 79              | 8.2V                     |

According to

Dimensions with no indication of tolerances: ± 0.3mm Custom-made transformer also will be welcome.