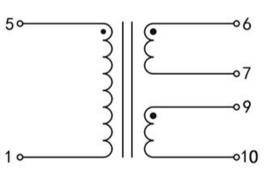

## Dielectric strength 4500Vrms

| PART NO             | Output ta 50°C/B | Prim.V | Connecting pins | Operating point sec. ± 10% | Connecting pins | No-load voltage<br>V ± 10% |
|---------------------|------------------|--------|-----------------|----------------------------|-----------------|----------------------------|
| TG3813-E-0450-075-D | 4.5W             | 230    | 15              | 7.5V 300.0mA               | 67              | 10.3V                      |
|                     |                  |        |                 | 7.5V 300.0mA               | 910             | 10.3V                      |