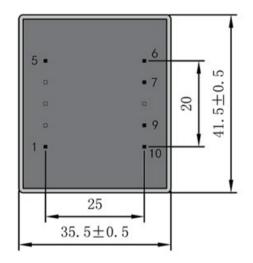

According to

Dimensions with no indication of tolerances: ± 0.3mm Custom-made transformer also will be welcome.