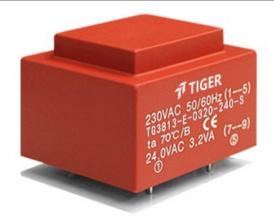

Weight 150g Type EI38/13.6 4.5VA Power

> shipping unit per box: 25 PCS temperature class: ta 50°C/B

## Dielectric strength 4500Vrms

| PART NO             | Output ta 50°C/B | Prim.V | Connecting pins | Operating point sec. ± 10% | Connecting pins | No-load voltage<br>V ± 10% |
|---------------------|------------------|--------|-----------------|----------------------------|-----------------|----------------------------|
| TG3813-E-0450-075-D | 4.5W             | 230    | 15              | 7.5V 300.0mA               | 67              | 10.3V                      |
|                     |                  |        |                 | 7.5V 300.0mA               | 910             | 10.3V                      |