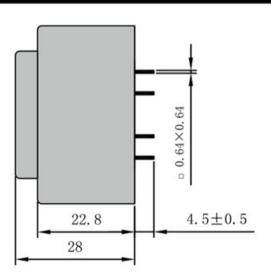

According to

Dimensions with no indication of tolerances: ± 0.3mm Custom-made transformer also will be welcome.