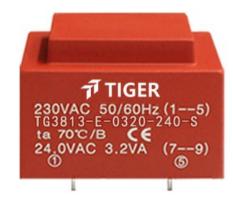

Weight 150g Type EI38/13.6 4.5VA Power

> shipping unit per box: 25 PCS temperature class: ta 50°C/B

## Dielectric strength 4500Vrms

| PART NO             | Output ta 50°C/B | Prim.V | Connecting pins | Operating point sec. ± 10% | Connecting pins | No-load voltage<br>V ± 10% |
|---------------------|------------------|--------|-----------------|----------------------------|-----------------|----------------------------|
| TG3813-E-0450-075-D | 4.5W             | 230    | 15              | 7.5V 300.0mA               | 67              | 10.3V                      |
|                     |                  |        |                 | 7.5V 300.0mA               | 910             | 10.3V                      |