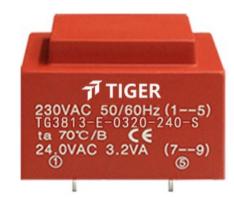

Weight 150g Type EI38/13.6 4.5VA Power

> shipping unit per box: 25 PCS temperature class: ta 50°C/B

## Vacuum filled casting

Split bobbin design winding

## Dielectric strength 4500Vrms

| PART NO             | Output ta 50°C/B | Prim.V | Connecting pins | Operating point sec. ± 10% | Connecting pins | No-load voltage<br>V ± 10% |
|---------------------|------------------|--------|-----------------|----------------------------|-----------------|----------------------------|
| TG3813-E-0450-090-D | 4.5W             | 230    | 15              | 9V 250.0mA                 | 67              | 12.5V                      |
|                     |                  |        |                 | 9V 250.0mA                 | 910             | 12.5V                      |