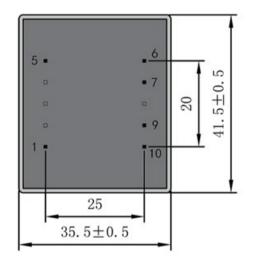

According to

Dimensions with no indication of tolerances: ± 0.3mm Custom-made transformer also will be welcome.