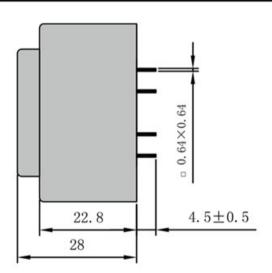

According to

Dimensions with no indication of tolerances: ± 0.3mm Custom-made transformer also will be welcome.