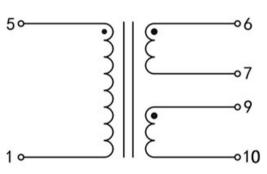

## Dielectric strength 4500Vrms

| PART NO             | Output ta 50°C/B | Prim.V | Connecting pins | Operating point sec. ± 10% | Connecting pins | No-load voltage<br>V ± 10% |
|---------------------|------------------|--------|-----------------|----------------------------|-----------------|----------------------------|
| TG3813-E-0450-090-D | 4.5W             | 230    | 15              | 9V 250.0mA                 | 67              | 12.5V                      |
|                     |                  |        |                 | 9V 250.0mA                 | 910             | 12.5V                      |