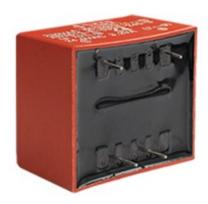

Weight 150g Type EI38/13.6 4.5VA Power

> shipping unit per box: 25 PCS temperature class: ta 50°C/B

## Vacuum filled casting

Split bobbin design winding

## Dielectric strength 4500Vrms

| PART NO             | Output ta 50°C/B | Prim.V | Connecting pins | Operating point sec. ± 10% | Connecting pins | No-load voltage<br>V ± 10% |
|---------------------|------------------|--------|-----------------|----------------------------|-----------------|----------------------------|
| TG3813-E-0450-090-D | 4.5W             | 230    | 15              | 9V 250.0mA                 | 67              | 12.5V                      |
|                     |                  |        |                 | 9V 250.0mA                 | 910             | 12.5V                      |