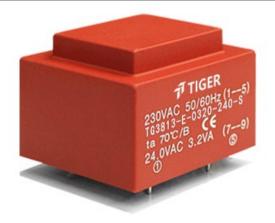

Weight 150g Type EI38/13.6 4.5VA Power

> shipping unit per box: 25 PCS temperature class: ta 50°C/B

## Vacuum filled casting

Split bobbin design winding

## Dielectric strength 4500Vrms

| PART NO             | Output ta 50°C/B | Prim.V | Connecting pins | Operating point sec. ± 10% | Connecting pins | No-load voltage<br>V ± 10% |
|---------------------|------------------|--------|-----------------|----------------------------|-----------------|----------------------------|
| TG3813-E-0450-090-D | 4.5W             | 230    | 15              | 9V 250.0mA                 | 67              | 12.5V                      |
|                     |                  |        |                 | 9V 250.0mA                 | 910             | 12.5V                      |