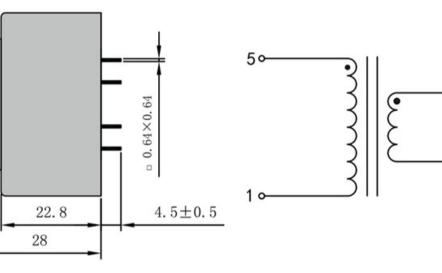

## Dimensions with no indication of tolerances: ± 0.3mm Custom-made transformer also will be welcome.