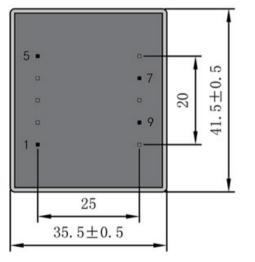

## Dimensions with no indication of tolerances: ± 0.3mm Custom-made transformer also will be welcome.