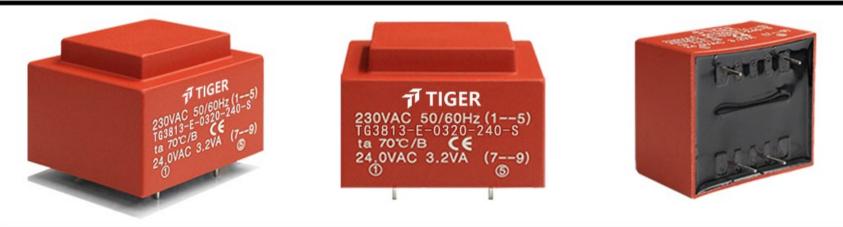

## **Dielectric strength 4500Vrms**

| PART NO             | Output ta 50°C/B | Prim.V | Connecting pins | Operating point<br>sec. ± 10% | Connecting pins | No-load voltage<br>± 10% |
|---------------------|------------------|--------|-----------------|-------------------------------|-----------------|--------------------------|
| TG3813-E-0450-090-S | 4.5W             | 230    | 15              | 9V 500.0mA                    | 79              | 12.5V                    |