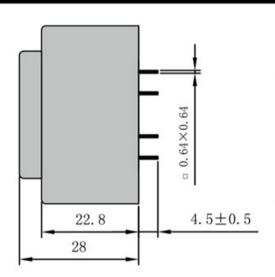

According to

Dimensions with no indication of tolerances: ± 0.3mm Custom-made transformer also will be welcome.