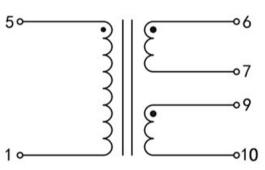

## Dielectric strength 4500Vrms

| PART NO             | Output ta 50°C/B | Prim.V | Connecting pins | Operating point sec. ± 10% | Connecting pins | No-load voltage<br>V ± 10% |
|---------------------|------------------|--------|-----------------|----------------------------|-----------------|----------------------------|
| TG3813-E-0450-120-D | 4.5W             | 230    | 15              | 12V 187.5mA                | 67              | 16.5V                      |
|                     |                  |        |                 | 12V 187.5mA                | 910             | 16.5V                      |