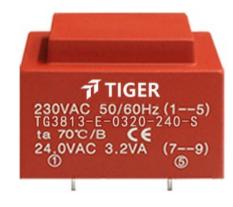

Weight 150g Type EI38/13.6 4.5VA Power

> shipping unit per box: 25 PCS temperature class: ta 50°C/B

## Dielectric strength 4500Vrms

| PART NO             | Output ta 50°C/B | Prim.V | Connecting pins | Operating point sec. ± 10% | Connecting pins | No-load voltage<br>V ± 10% |
|---------------------|------------------|--------|-----------------|----------------------------|-----------------|----------------------------|
| TG3813-E-0450-120-D | 4.5W             | 230    | 15              | 12V 187.5mA                | 67              | 16.5V                      |
|                     |                  |        |                 | 12V 187.5mA                | 910             | 16.5V                      |