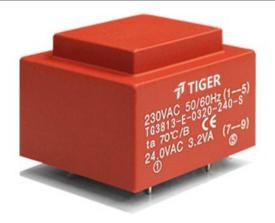

Weight 150g Type EI38/13.6 4.5VA Power

> shipping unit per box: 25 PCS temperature class: ta 50°C/B

## Dielectric strength 4500Vrms

| PART NO             | Output ta 50°C/B | Prim.V | Connecting pins | Operating point sec. ± 10% | Connecting pins | No-load voltage<br>V ± 10% |
|---------------------|------------------|--------|-----------------|----------------------------|-----------------|----------------------------|
| TG3813-E-0450-120-D | 4.5W             | 230    | 15              | 12V 187.5mA                | 67              | 16.5V                      |
|                     |                  |        |                 | 12V 187.5mA                | 910             | 16.5V                      |